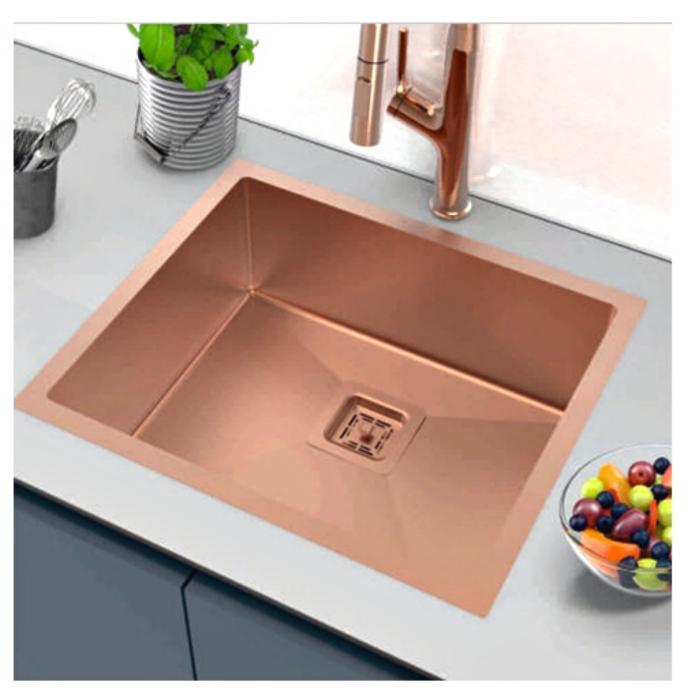

#### COLORS

Rose-Gold

Nano-Gold

Single Bowl | 21x18x9

#### COLORS

Rose-Gold

Nano-Gold

Single Bowl | 24x18x9

#### COLORS

Nano-Black Rose-Gold Nano-Gold

Rinse accurately after use, and dry with a clean cloth

To clean the sink, normal detergent can be used, as long as it does not contain hydrochloric Acid (Commercial Muriatic acid) or its derivatives