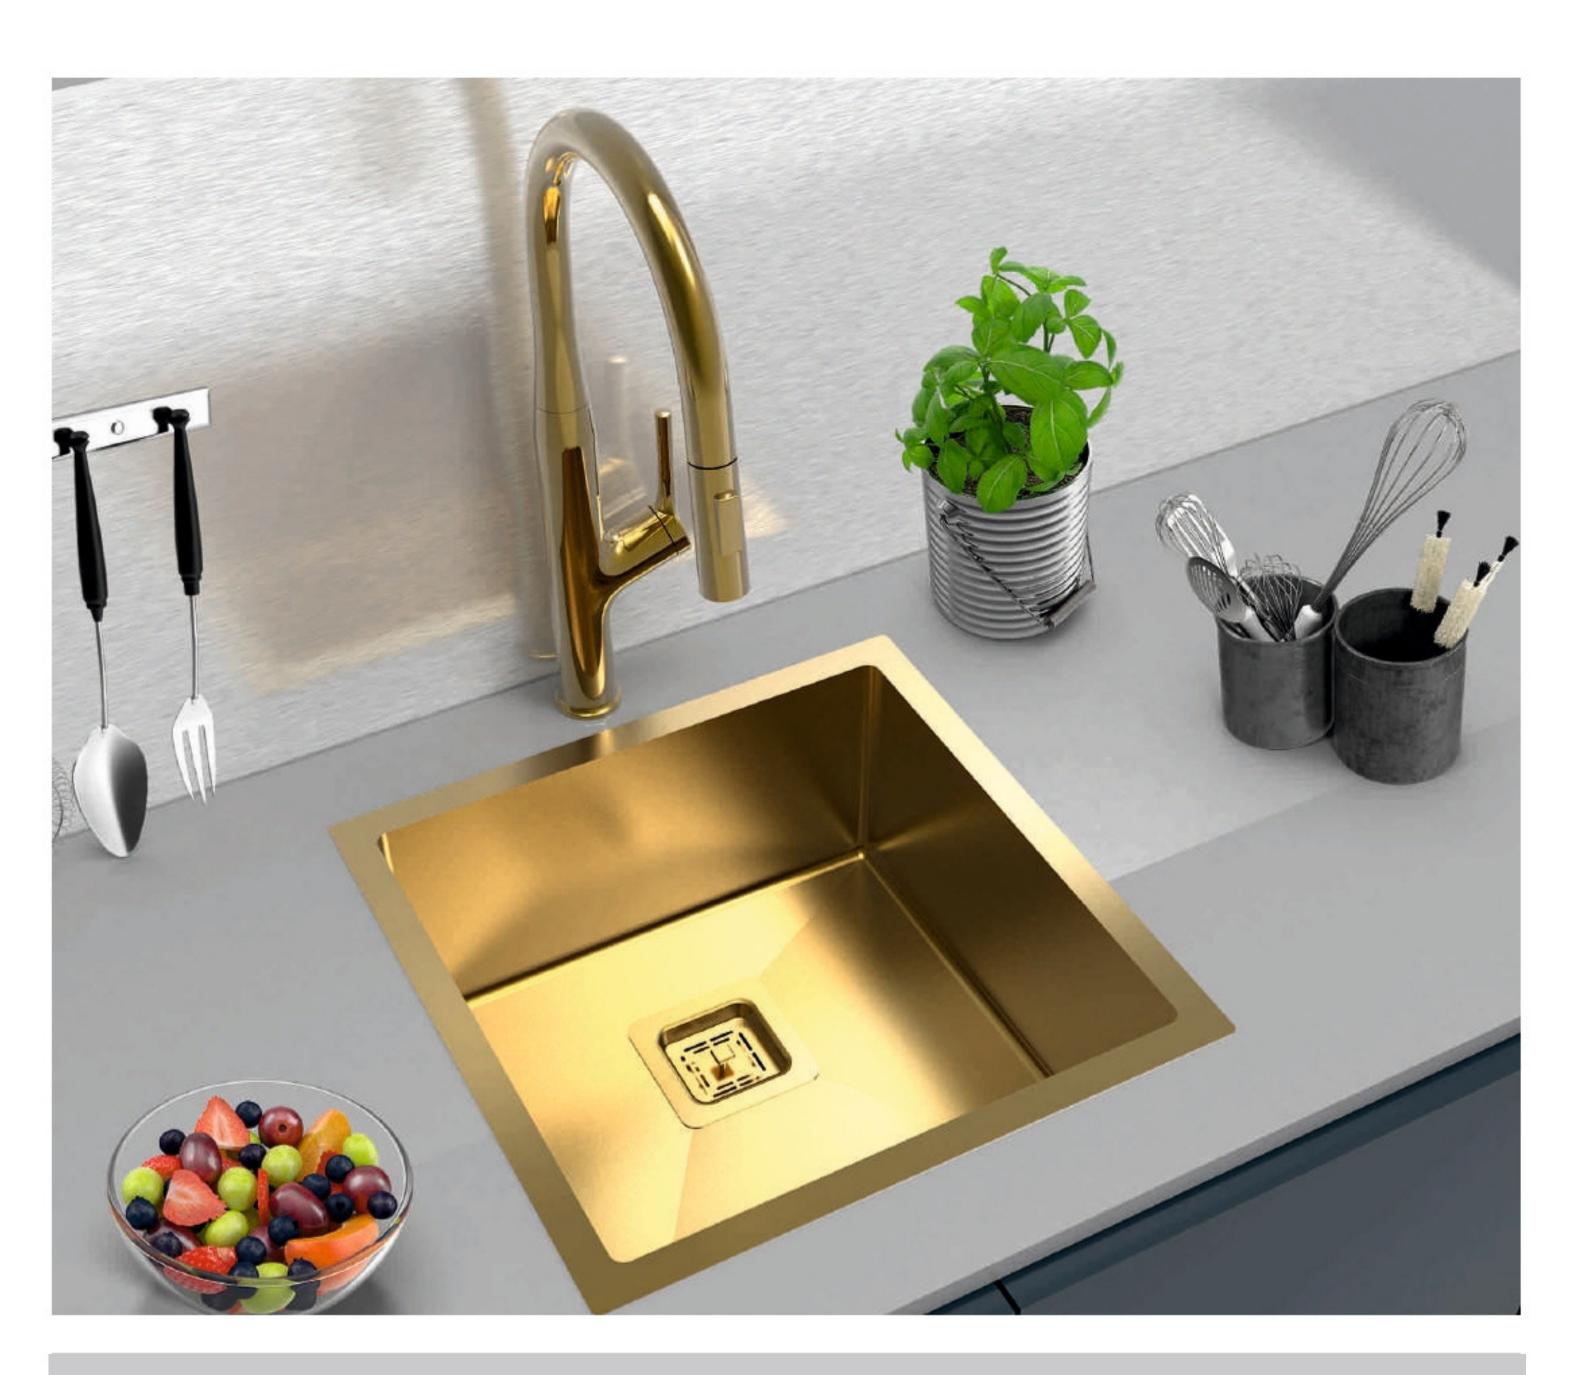

HANDMADE series

www.exotik.in

Exotik sinks have been designed to fit every type of kitchen scheme, with a range of innovative, modern designs perfect for your space. You will find compact models with integrated drainers, large double sinks for when you need to spread out, and chic built-in sinks that fit flush to your work top.

With features like the Exotik Quick Fix system and reversible designs as standard, you can have your new Exotik sink installed in minutes with no fuss or hassle. We are also confident that you will love the special features on offer, from the noise-reducing Exotik Whisper insulation to the automatic waste that means never plunging your hand into dirty water again. With a sink from Exotik. you'll notice the difference, making every time you use your sink less of a chore.

# SINGLE BOWL

OVERALL SIZE - 16"X18"X9"

BOWL SIZE - 16"X14"

16X18X9

21X18X9

# COLLECTION

Single Bowl | 16x18x9