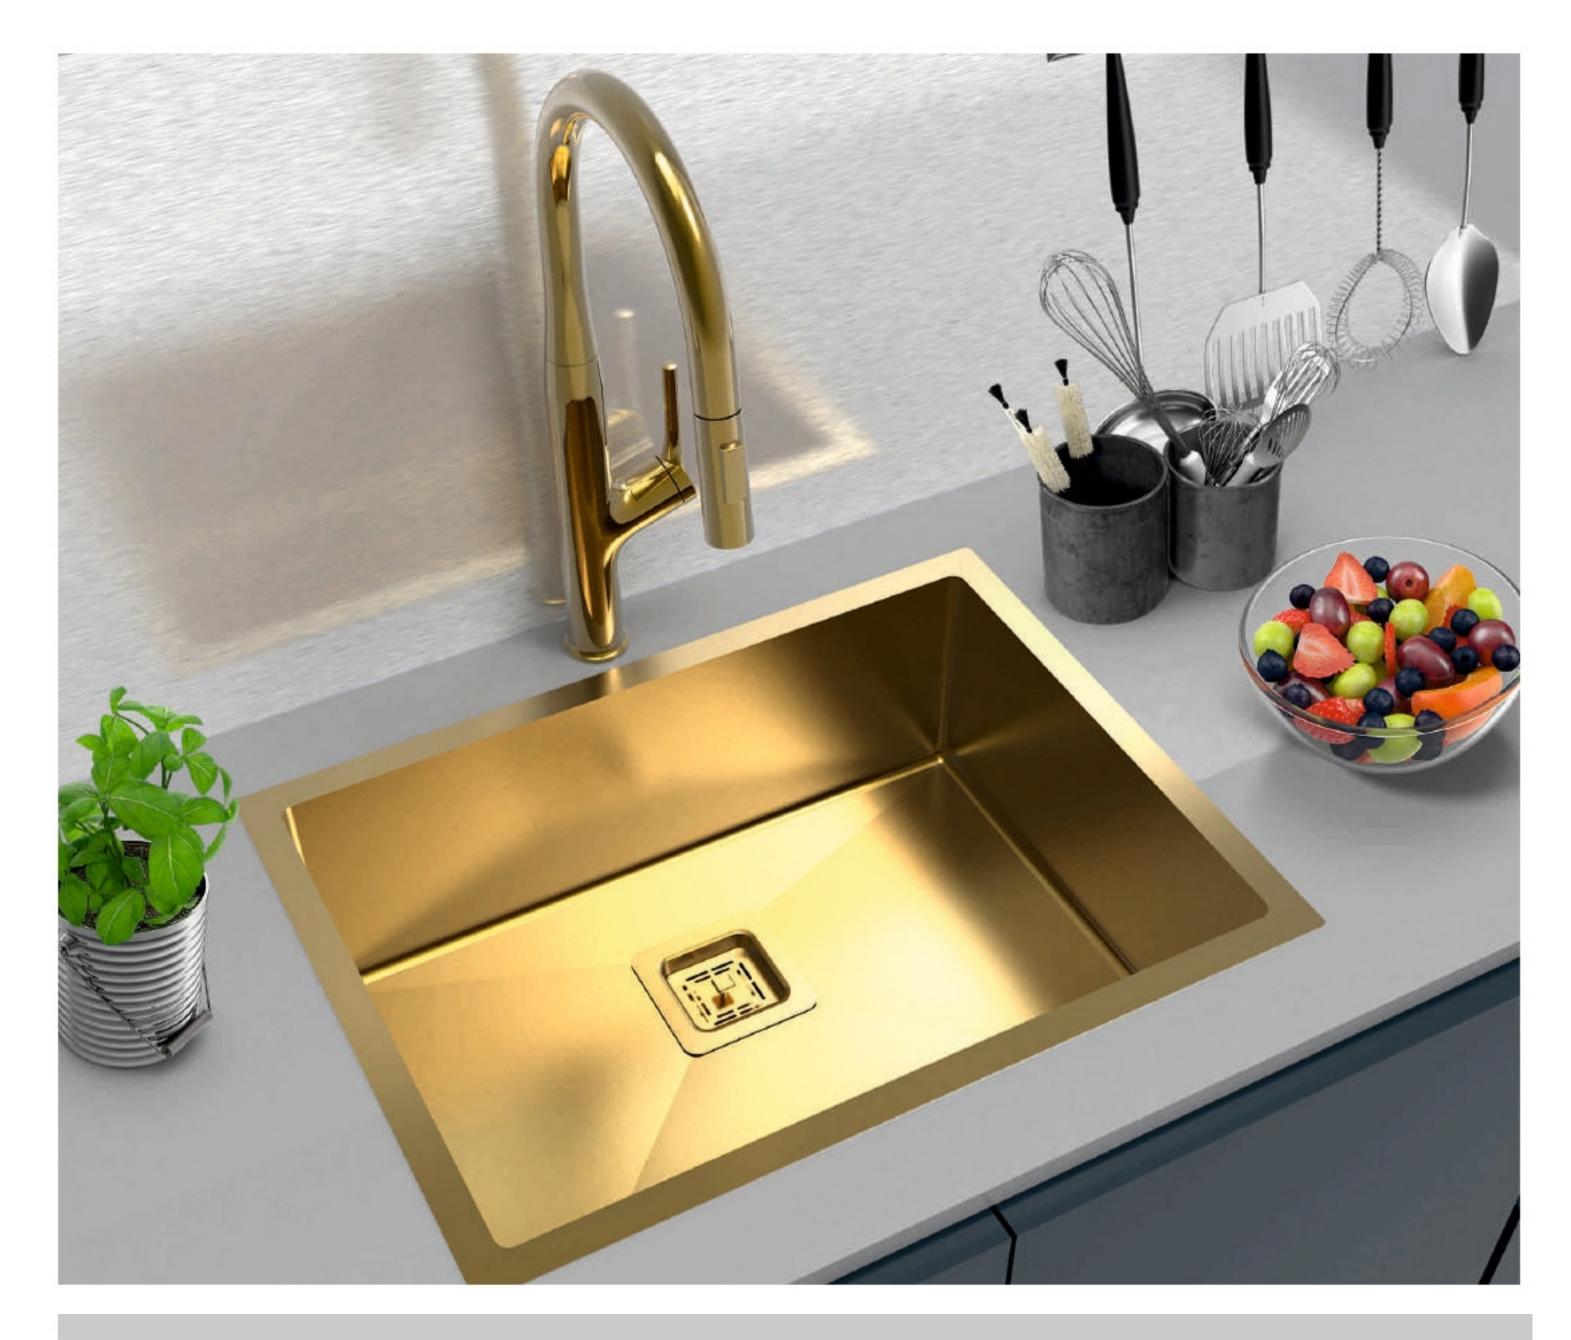

#### COLORS

Rose-Gold

Nano-Gold

Single Bowl | 24x18x9

#### COLORS

Nano-Black Rose-Gold Nano-Gold

Rinse accurately after use, and dry with a clean cloth

To clean the sink, normal detergent can be used, as long as it does not contain hydrochloric Acid (Commercial Muriatic acid) or its derivatives