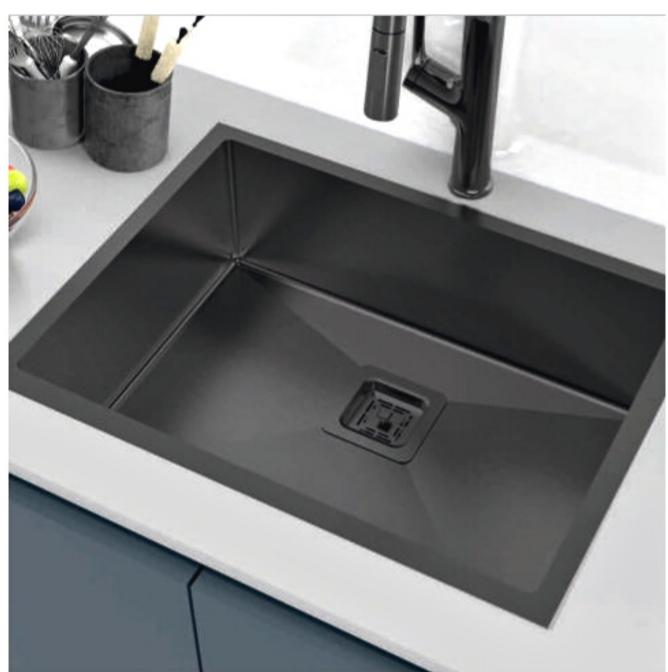

#### COLORS

Nano-Black Rose-Gold Nano-Gold

Rinse accurately after use, and dry with a clean cloth

To clean the sink, normal detergent can be used, as long as it does not contain hydrochloric Acid (Commercial Muriatic acid) or its derivatives