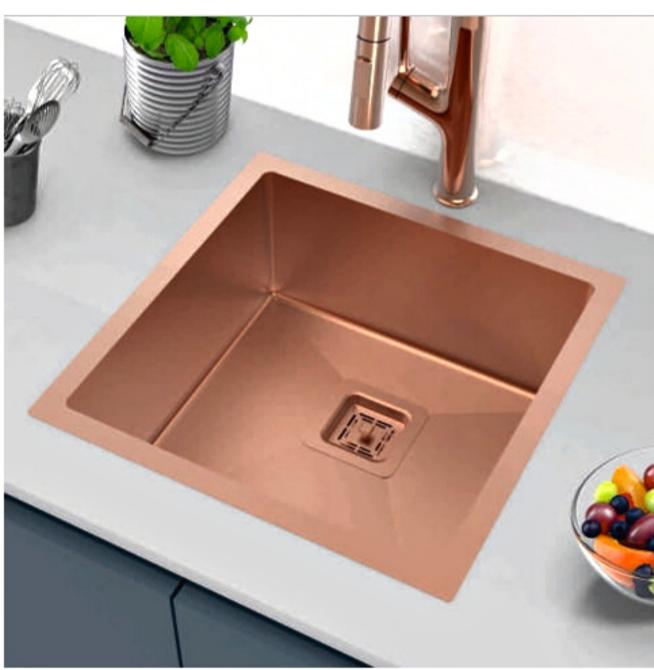

#### COLORS

Rose-Gold

Nano-Gold

Single Bowl | 21x18x9

#### COLORS

Nano-Black Rose-Gold Nano-Gold

Rinse accurately after use, and dry with a clean cloth

To clean the sink, normal detergent can be used, as long as it does not contain hydrochloric Acid (Commercial Muriatic acid) or its derivatives