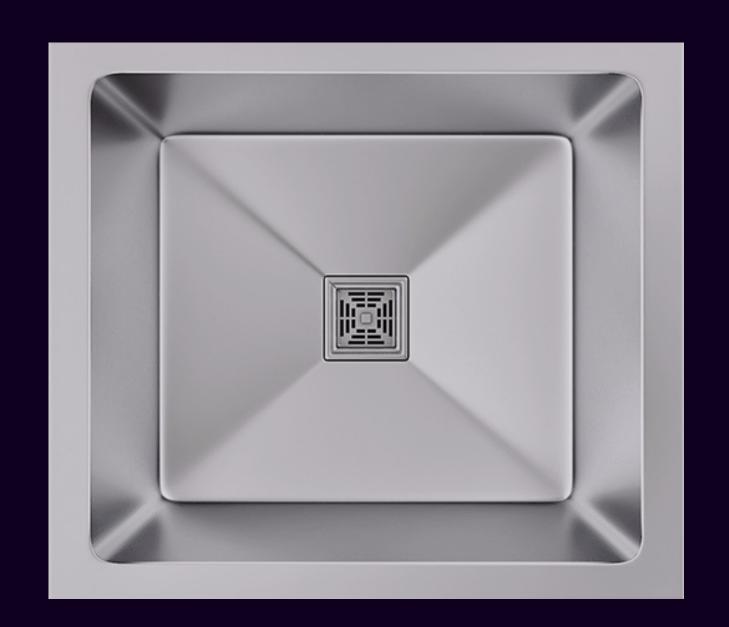

# SINGLE BOWL

OVERALL SIZE - 16"X18"X9"

BOWL SIZE - 16"X14"

16X18X9

21X18X9

# SINGLE BOWL

OVERALL SIZE - 21"X18"X9"

BOWL SIZE - 19"X16"