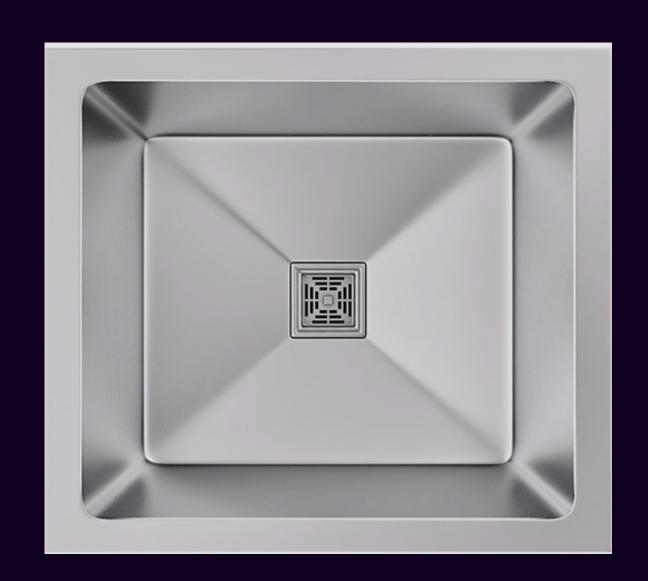

# SINGLE BOWL

OVERALL SIZE - 24"X18"X"9"

BOWL SIZE - 22"X16"

24X18X9

30X18X9

#### DIMENSIONS