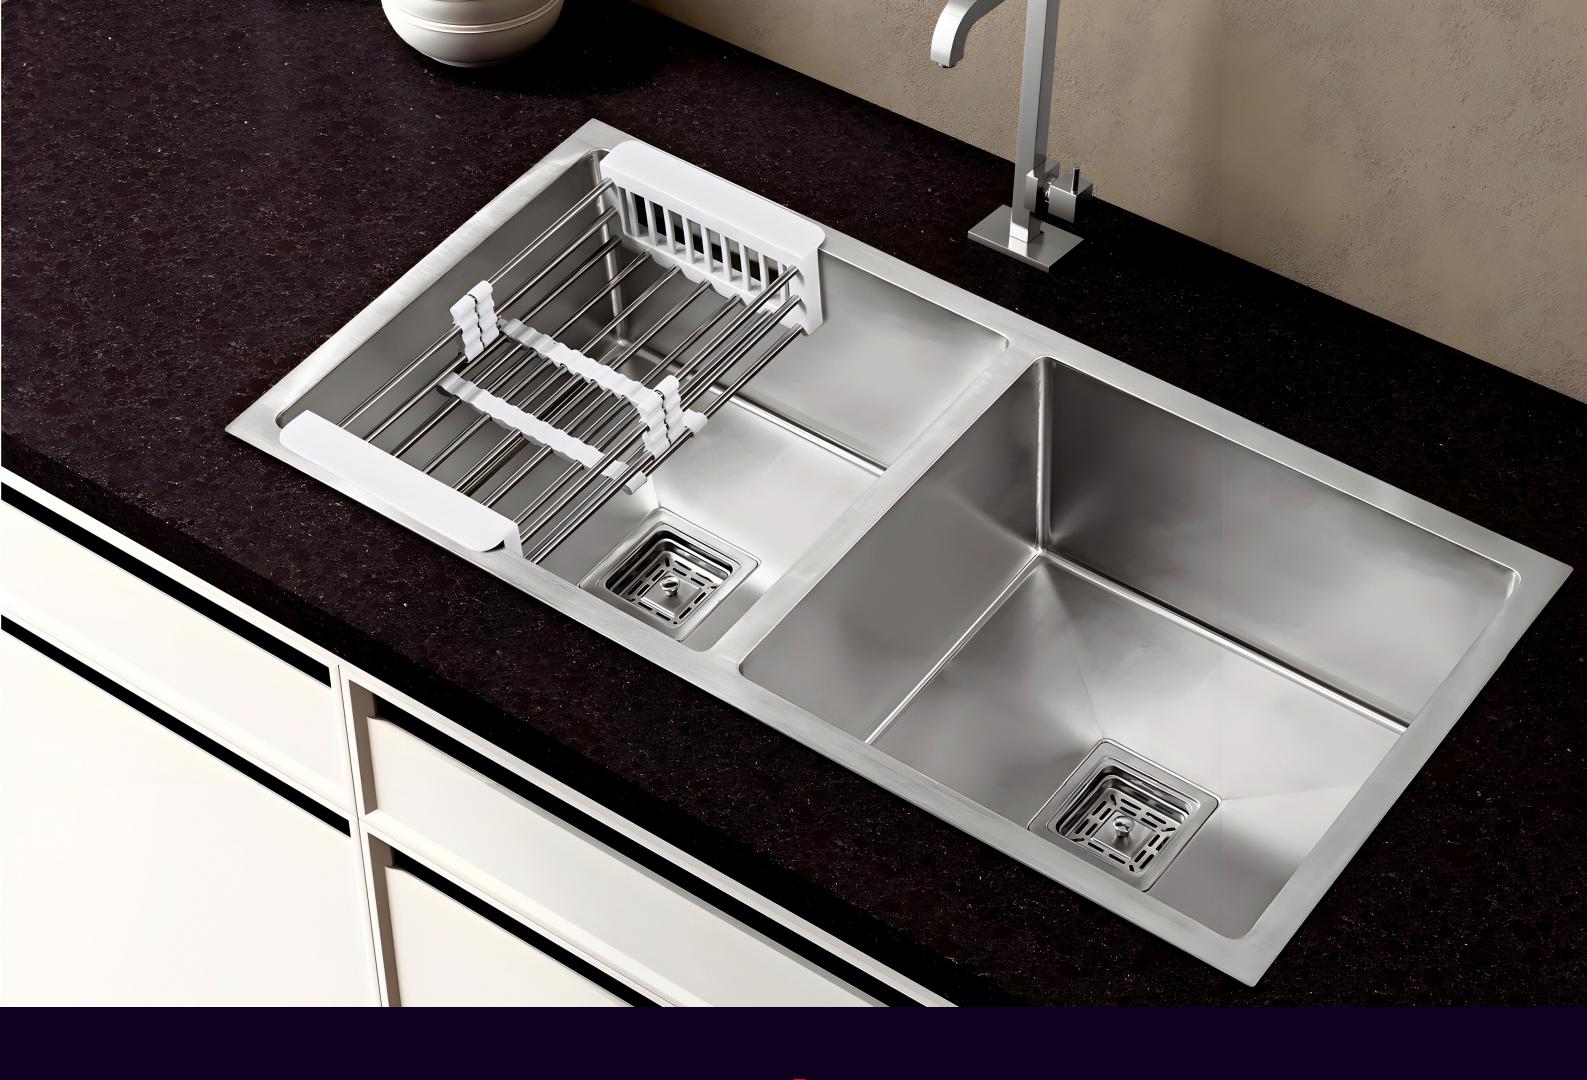

u can have your new Exotik sink installed in minutes with no fuss or hassle. We are also confident that you will love the special features on offer, from the noise-reducing Exotik Whisper insulation to the automatic waste that means never plunging your hand into dirty water again. With a sink from Exotik. you'll notice the difference, making every time you use your sink less of a chore.









# SINGLE BOWL

OVERALL SIZE - 16"X18"X9"

BOWL SIZE - 16"X14"



16X18X9

21X18X9







# SINGLE BOWL

OVERALL SIZE - 21"X18"X9"

BOWL SIZE - 19"X16"







# SINGLE BOWL

OVERALL SIZE - 24"X18"X"9"

BOWL SIZE - 22"X16"



24X18X9

30X18X9







# SINGLE BOWL WITH DRAIN BORD

OVERALL SIZE - 36"X18"X"10"

BOWL SIZE - 17"X16"







## DOUBLE BOWL

OVERALL SIZE - 36"X18"X"10"

BOWL SIZE - 17"X16"



36X18X10

45X20X10







### DOUBLE BOWL

OVERALL SIZE - 45"X20"X"10"

BOWL SIZE - 21"X18"

# COLLECTION

















Single Bowl | 16x18x9

#### DIMENSIONS











#### COLORS







Rose-Gold



Nano-Gold



Single Bowl | 21x18x9

#### DIMENSIONS











#### COLORS







Rose-Gold



Nano-Gold



Single Bowl | 24x18x9

#### DIMENSIONS











#### COLORS







Nano-Black Rose-Gold Nano-Gold





Rinse accurately after use, and dry with a clean cloth



To clean the sink, normal detergent can be used, as long as it does not contain hydrochloric Acid (Commercial Muriatic acid) or its derivatives



In case of persistent stains, try to clean with some warm vinegar or with specific products for Stainless steel



Do not use steel sponges to clean the sink, or any other ite