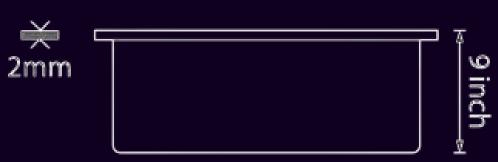

www.exotik.in



Exotik sinks have been designed to fit every type of kitchen scheme, with a range of innovative, modern designs perfect for your space. You will find compact models with integrated drainers, large double sinks for when you need to spread out, and chic built-in sinks that fit flush to your work top.

With features like the Exotik Quick Fix system and reversible designs as standard, you can have your new Exotik sink installed in minutes with no fuss or hassle. We are also confident that you will love the special features on offer, from the noise-reducing Exotik Whisper insulation to the automatic waste that means never plunging your hand into dirty water again. With a sink from Exotik. you'll notice the difference, making every time you use your sink less of a chore.









# SINGLE BOWL

OVERALL SIZE - 16"X18"X9"

BOWL SIZE - 16"X14"



16X18X9

21X18X9







# SINGLE BOWL

OVERALL SIZE - 21"X18"X9"

BOWL SIZE - 19"X16"







# SINGLE BOWL

OVERALL SIZE - 24"X18"X"9"

BOWL SIZE - 22"X16"



24X18X9

30X18X9







# SINGLE BOWL WITH DRAIN BORD

OVERALL SIZE - 36"X18"X"10"

BOWL SIZE - 17"X16"







## DOUBLE BOWL

OVERALL SIZE - 36"X18"X"10"

BOWL SIZE - 17"X16"



36X18X10

45X20X10







### DOUBLE BOWL

OVERALL SIZE - 45"X20"X"10"

BOWL SIZE - 21"X18"

# COLLECTION

















Single Bowl | 16x18x9

#### DIMENSIONS











#### COLORS







Rose-Gold



Nano-Gold



Single Bowl | 21x18x9

#### DIMENSIONS











#### COLORS







Rose-Gold



Nano-Gold



Single Bowl | 24x18x9

#### DIMENSIONS











#### COLORS







Nano-Black