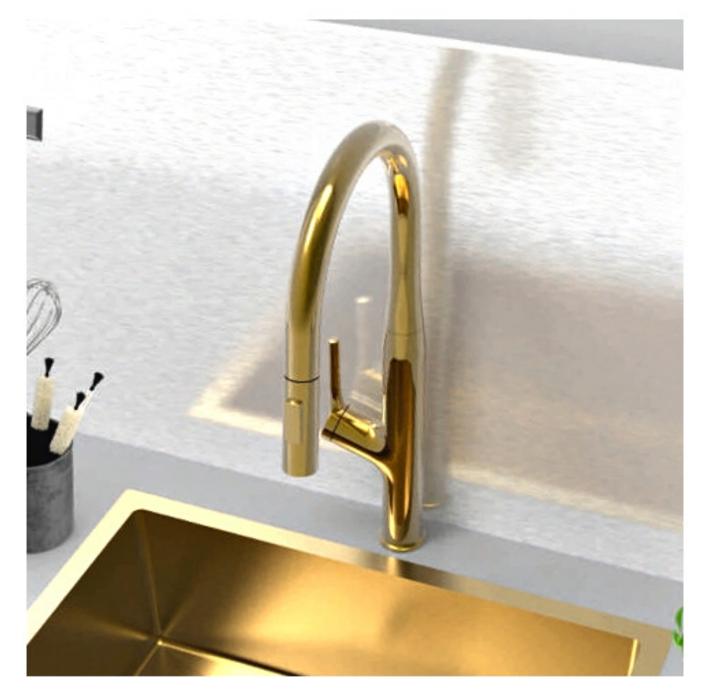

u use your sink less of a chore.









# SINGLE BOWL

OVERALL SIZE - 16"X18"X9"

BOWL SIZE - 16"X14"



16X18X9

21X18X9







# SINGLE BOWL

OVERALL SIZE - 21"X18"X9"

BOWL SIZE - 19"X16"







# SINGLE BOWL

OVERALL SIZE - 24"X18"X"9"

BOWL SIZE - 22"X16"



24X18X9

30X18X9







# SINGLE BOWL WITH DRAIN BORD

OVERALL SIZE - 36"X18"X"10"

BOWL SIZE - 17"X16"







## DOUBLE BOWL

OVERALL SIZE - 36"X18"X"10"

BOWL SIZE - 17"X16"



36X18X10

45X20X10







### DOUBLE BOWL

OVERALL SIZE - 45"X20"X"10"

BOWL SIZE - 21"X18"

# COLLECTION

















Single Bowl | 16x18x9

#### DIMENSIONS











#### COLORS







Rose-Gold



Nano-Gold



Single Bowl | 21x18x9

#### DIMENSIONS











#### COLORS







Rose-Gold



Nano-Gold



Single Bowl | 24x18x9

#### DIMENSIONS











#### COLORS







Nano-Black Rose-Gold Nano-Gold





Rinse accurately after use, and dry with a clean cloth



To clean the sink, normal detergent can be used, as long as it does not contain hydrochloric Acid (Commercial Muriatic acid) or its derivatives



In case of persistent stains, try to clean with some warm vinegar or with specific products for Stainless steel



Do not use steel sponges to clean the sink, or any other item that could scratch the surface



Avoid using muriatic acid or bleach



Do not leave iron objects on the sink for long



In areas where the water is hard, a deposit of limestone can build up. If this occurs an anti scale product can be used, correctly diluted with the water. Rinse thoroughly with Water and dry.



Please keep this instructions leaflet