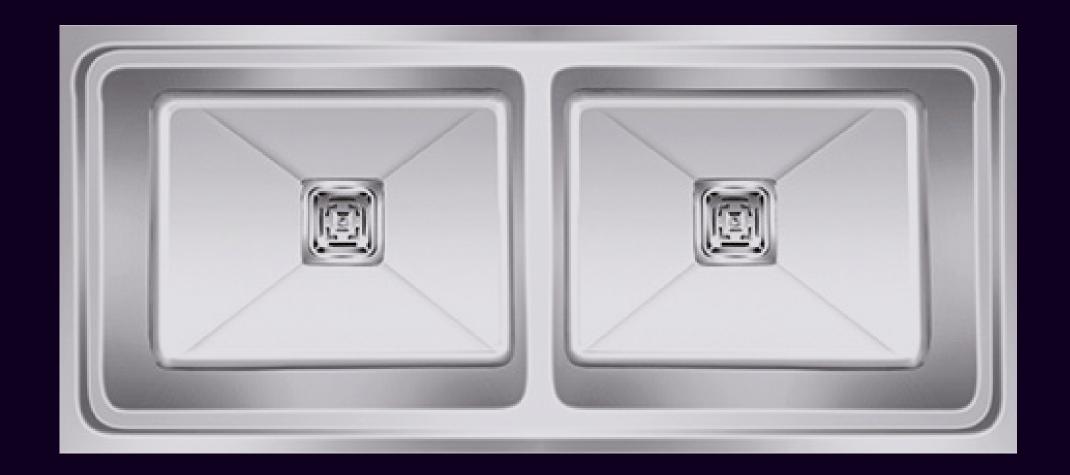

## DOUBLE BOWL

OVERALL SIZE - 36"X18"X"10"

BOWL SIZE - 17"X16"

36X18X10

45X20X10

### DOUBLE BOWL

OVERALL SIZE - 45"X20"X"10"

BOWL SIZE - 21"X18"