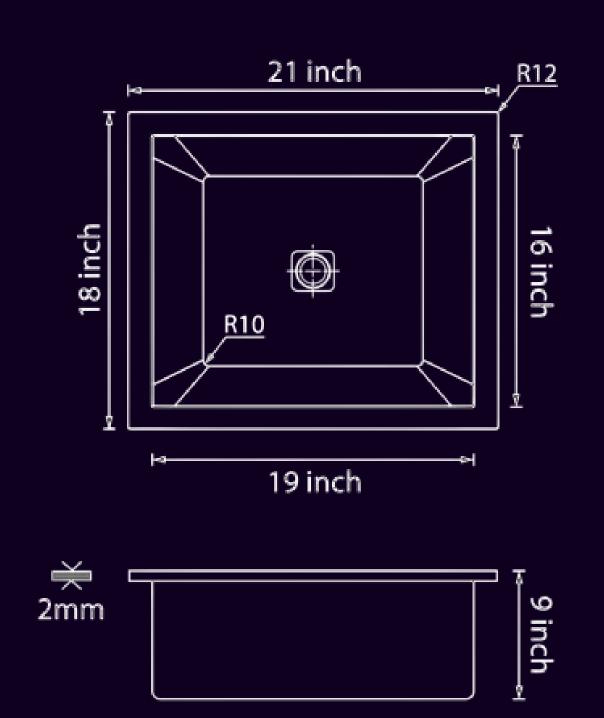

ith a range of innovative, modern designs perfect for your space. You will find compact models with integrated drainers, large double sinks for when you need to spread out, and chic built-in sinks that fit flush to your work top.

With features like the Exotik Quick Fix system and reversible designs as standard, you can have your new Exotik sink installed in minutes with no fuss or hassle. We are also confident that you will love the special features on offer, from the noise-reducing Exotik Whisper insulation to the automatic waste that means never plunging your hand into dirty water again. With a sink from Exotik. you'll notice the difference, making every time you use your sink less of a chore.









# SINGLE BOWL

OVERALL SIZE - 16"X18"X9"

BOWL SIZE - 16"X14"



16X18X9

21X18X9







# SINGLE BOWL

OVERALL SIZE - 21"X18"X9"

BOWL SIZE - 19"X16"







# SINGLE BOWL

OVERALL SIZE - 24"X18"X"9"

BOWL SIZE - 22"X16"



24X18X9

30X18X9







# SINGLE BOWL WITH DRAIN BORD

OVERALL SIZE - 36"X18"X"10"

BOWL SIZE - 17"X16"







## DOUBLE BOWL

OVERALL SIZE - 36"X18"X"10"

BOWL SIZE - 17"X16"



36X18X10

45X20X10







### DOUBLE BOWL

OVERALL SIZE - 45"X20"X"10"

BOWL SIZE - 21"X18"

# COLLECTION

















Single Bowl | 16x18x9

#### DIMENSIONS











#### COLORS







Rose-Gold



Nano-Gold



Single Bowl | 21x18x9

#### DIMENSIONS











#### COLORS







Rose-Gold



Nano-Gold



Single Bowl | 24x18x9

#### DIMENSIONS











#### COLORS







Nano-Black Rose-Gold Nano-Gold





Rinse accurately after use, and dry with a clean cloth



To cle