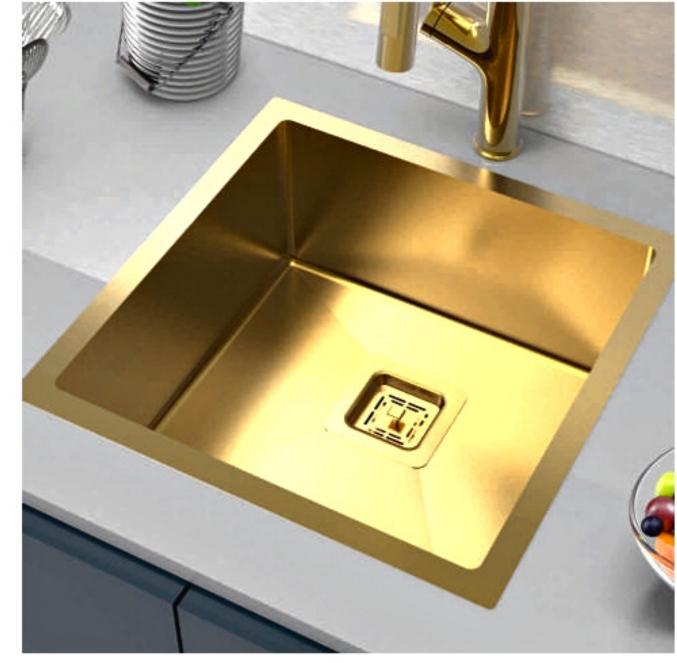

# SINGLE BOWL

OVERALL SIZE - 16"X18"X9"

BOWL SIZE - 16"X14"

16X18X9

21X18X9

# COLLECTION

Single Bowl | 16x18x9

#### COLORS

Rose-Gold

Nano-Gold

Single Bowl | 21x18x9