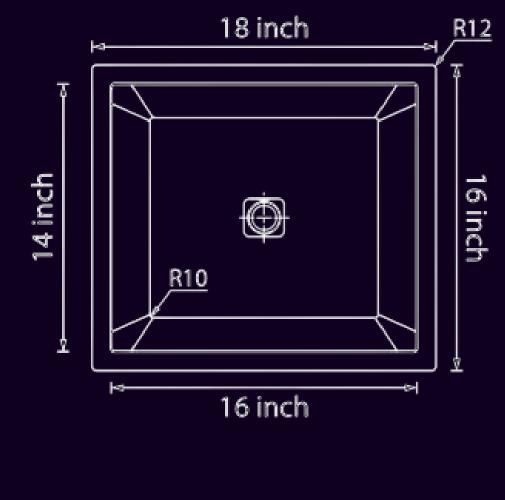

es

www.exotik.in



Exotik sinks have been designed to fit every type of kitchen scheme, with a range of innovative, modern designs perfect for your space. You will find compact models with integrated drainers, large double sinks for when you need to spread out, and chic built-in sinks that fit flush to your work top.

With features like the Exotik Quick Fix system and reversible designs as standard, you can have your new Exotik sink installed in minutes with no fuss or hassle. We are also confident that you will love the special features on offer, from the noise-reducing Exotik Whisper insulation to the automatic waste that means never plunging your hand into dirty water again. With a sink from Exotik. you'll notice the difference, making every time you use your sink less of a chore.









# SINGLE BOWL

OVERALL SIZE - 16"X18"X9"

BOWL SIZE - 16"X14"



16X18X9

21X18X9







# SINGLE BOWL

OVERALL SIZE - 21"X18"X9"

BOWL SIZE - 19"X16"







# SINGLE BOWL

OVERALL SIZE - 24"X18"X"9"

BOWL SIZE - 22"X16"



24X18X9

30X18X9







# SINGLE BOWL WITH DRAIN BORD

OVERALL SIZE - 36"X18"X"10"

BOWL SIZE - 17"X16"







## DOUBLE BOWL

OVERALL SIZE - 36"X18"X"10"

BOWL SIZE - 17"X16"



36X18X10

45X20X10







### DOUBLE BOWL

OVERALL SIZE - 45"X20"X"10"

BOWL SIZE - 21"X18"

# COLLECTION

















Single Bowl | 16x18x9

#### DIMENSIONS











#### COLORS







Rose-Gold



Nano-Gold



Single Bowl | 21x18x9

#### DIMENSIONS











#### COLORS







Rose-Gold



Nano-Gold



Single Bowl | 24x18x9

#### DIMENSIONS











#### COLORS







Nano-Blac