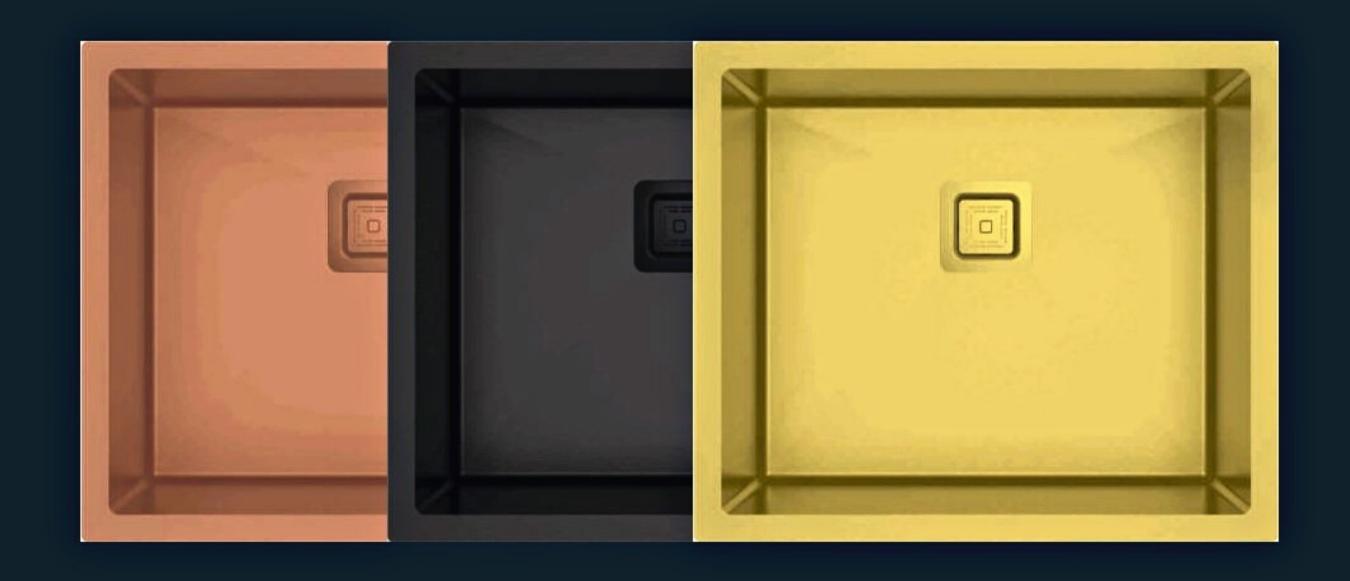

#### COLORS

Nano-Black Rose-Gold Nano-Gold

Rinse accurately after use, and dry with a clean cloth

To clean the sink, normal detergent can be used, as long as it does not contain hydrochloric Acid (Commercial Muriatic acid) or its derivatives