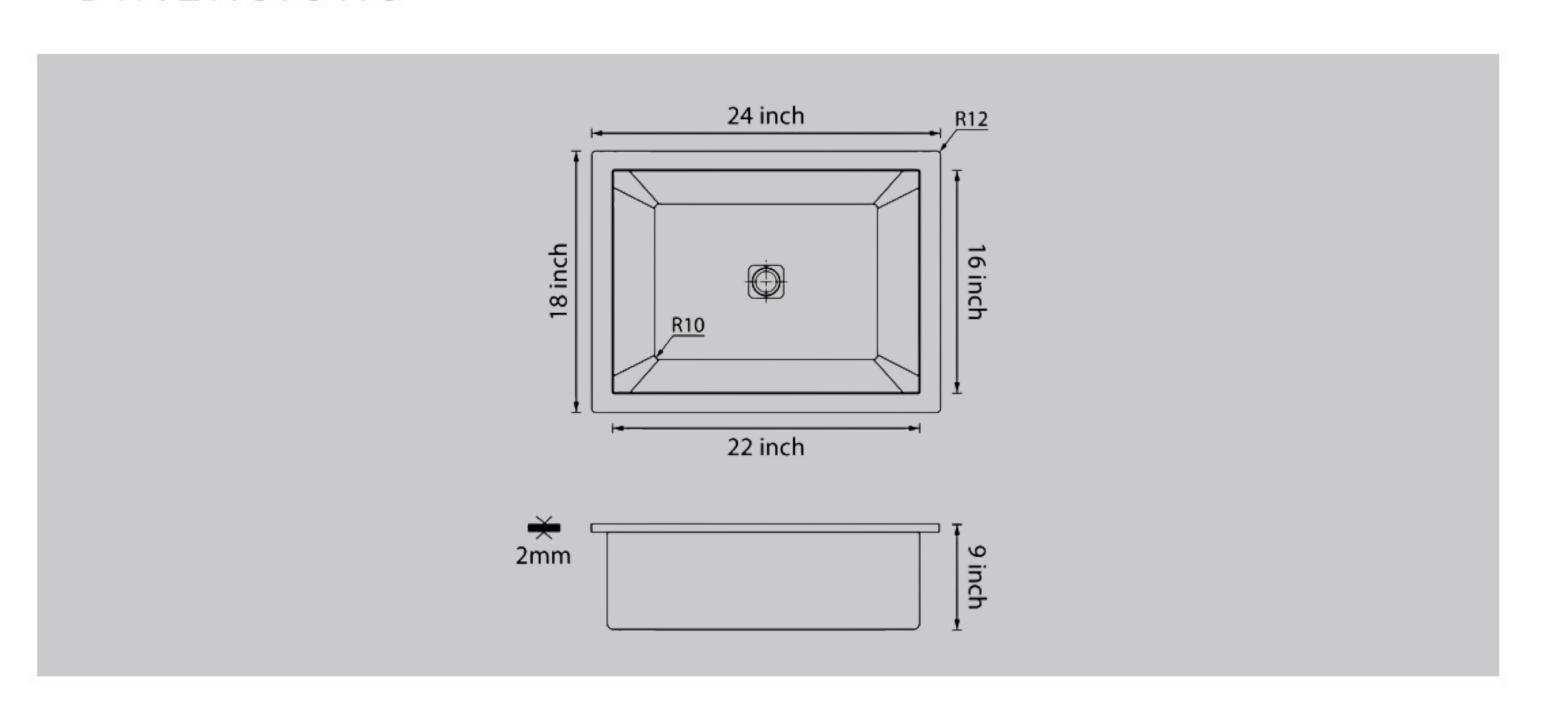

# SINGLE BOWL

OVERALL SIZE - 24"X18"X"9"

BOWL SIZE - 22"X16"

24X18X9

30X18X9

#### DIMENSIONS