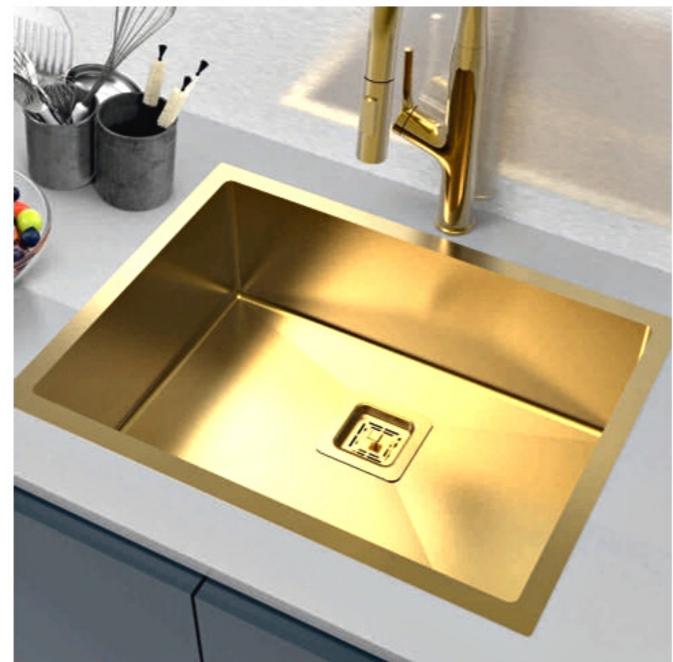

use your sink less of a chore.









# SINGLE BOWL

OVERALL SIZE - 16"X18"X9"

BOWL SIZE - 16"X14"



16X18X9

21X18X9







# SINGLE BOWL

OVERALL SIZE - 21"X18"X9"

BOWL SIZE - 19"X16"







# SINGLE BOWL

OVERALL SIZE - 24"X18"X"9"

BOWL SIZE - 22"X16"



24X18X9

30X18X9







# SINGLE BOWL WITH DRAIN BORD

OVERALL SIZE - 36"X18"X"10"

BOWL SIZE - 17"X16"







## DOUBLE BOWL

OVERALL SIZE - 36"X18"X"10"

BOWL SIZE - 17"X16"



36X18X10

45X20X10







### DOUBLE BOWL

OVERALL SIZE - 45"X20"X"10"

BOWL SIZE - 21"X18"

# COLLECTION

















Single Bowl | 16x18x9

#### DIMENSIONS











#### COLORS







Rose-Gold



Nano-Gold



Single Bowl | 21x18x9

#### DIMENSIONS











#### COLORS







Rose-Gold



Nano-Gold



Single Bowl | 24x18x9

#### DIMENSIONS











#### COLORS







Nano-Black Rose-Gold Nano-Gold





Rinse accurately after use, and dry with a clean cloth



To clean the sink, normal detergent can be used, as long as it does not contain hydrochloric Acid (Commercial Muriatic acid) or its derivatives



In case of persistent stains, try to clean with some warm vinegar or with specific products for Stainless steel



Do not use steel sponges to clean the sink, or any other item that could scratch the surface



Avoid using muriatic acid or bleach



Do not leave iron objects on the sink for long



In areas where the water is hard, a deposit of limestone can build up. If this occurs an anti scale product can be used, correctly diluted with the water. Rinse thoroughly with Water and dry.



Please keep this instructions leaflet