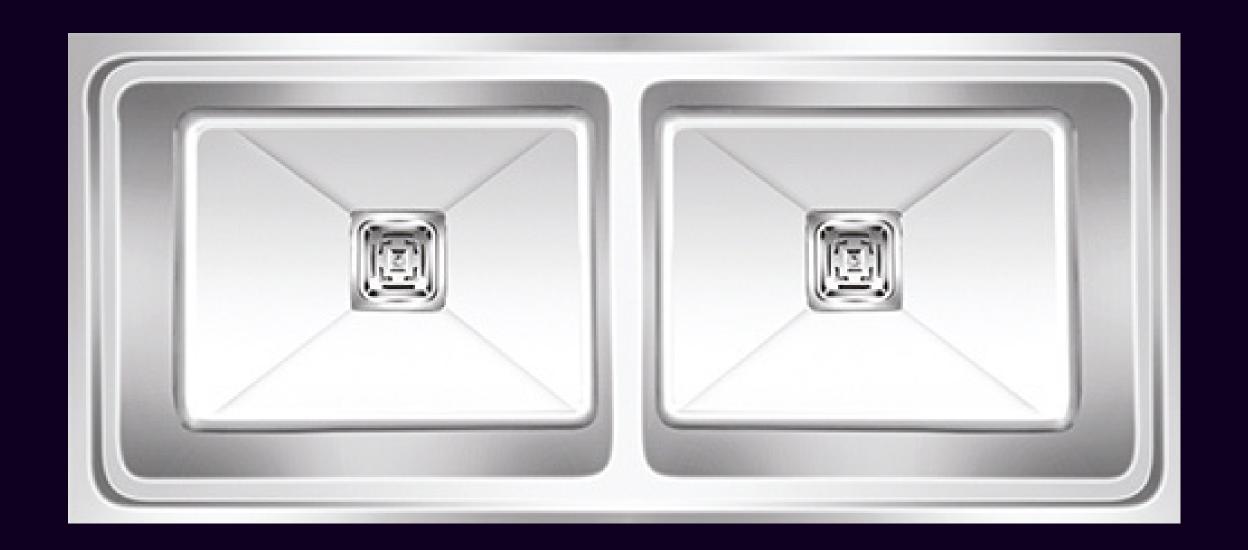

## DOUBLE BOWL

OVERALL SIZE - 36"X18"X"10"

BOWL SIZE - 17"X16"

36X18X10

45X20X10

### DOUBLE BOWL

OVERALL SIZE - 45"X20"X"10"

BOWL SIZE - 21"X18"