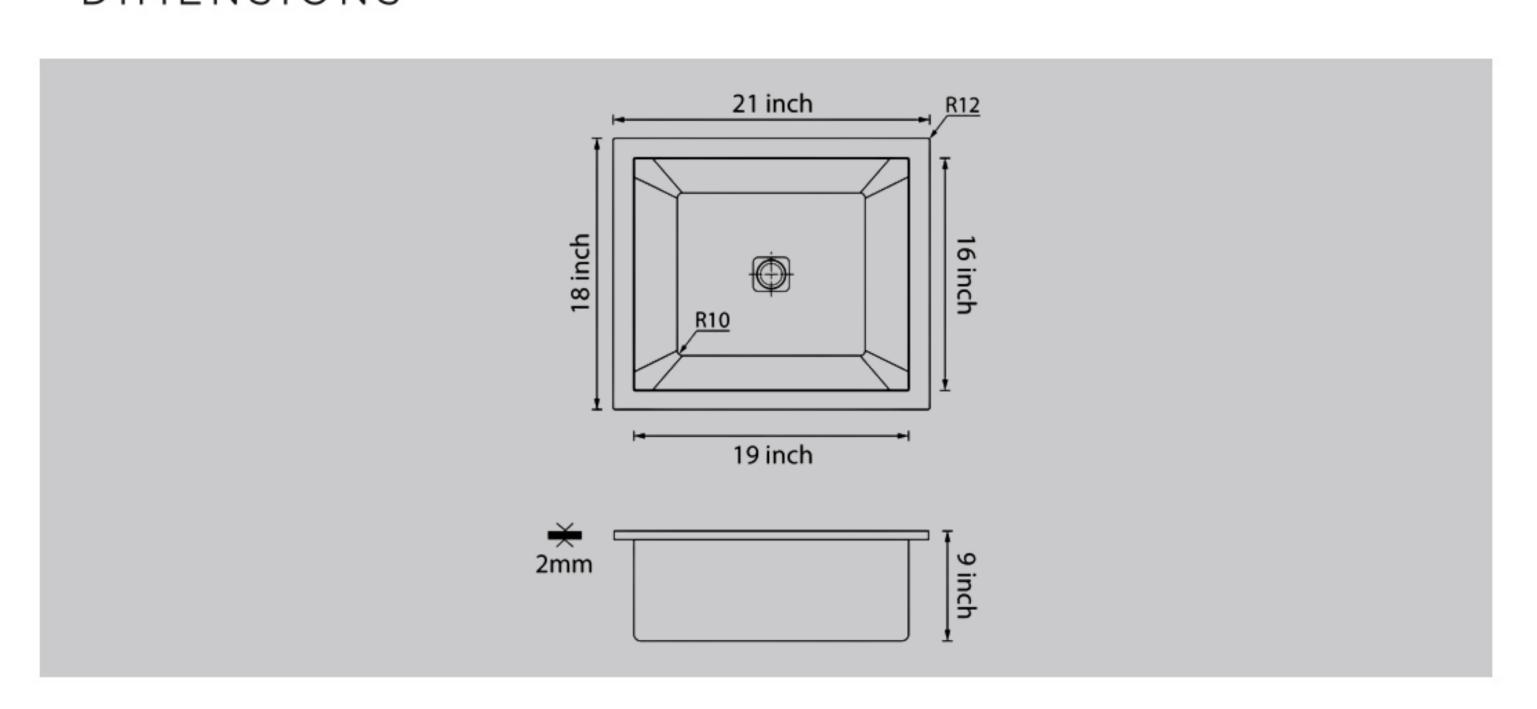

to dirty water again. With a sink from Exotik. you'll notice the difference, making every time you use your sink less of a chore.









# SINGLE BOWL

OVERALL SIZE - 16"X18"X9"

BOWL SIZE - 16"X14"



16X18X9

21X18X9







# SINGLE BOWL

OVERALL SIZE - 21"X18"X9"

BOWL SIZE - 19"X16"







# SINGLE BOWL

OVERALL SIZE - 24"X18"X"9"

BOWL SIZE - 22"X16"



24X18X9

30X18X9







# SINGLE BOWL WITH DRAIN BORD

OVERALL SIZE - 36"X18"X"10"

BOWL SIZE - 17"X16"







## DOUBLE BOWL

OVERALL SIZE - 36"X18"X"10"

BOWL SIZE - 17"X16"



36X18X10

45X20X10







### DOUBLE BOWL

OVERALL SIZE - 45"X20"X"10"

BOWL SIZE - 21"X18"

# COLLECTION

















Single Bowl | 16x18x9

#### DIMENSIONS











#### COLORS







Rose-Gold



Nano-Gold



Single Bowl | 21x18x9

#### DIMENSIONS











#### COLORS







Rose-Gold



Nano-Gold



Single Bowl | 24x18x9

#### DIMENSIONS











#### COLORS







Nano-Black Rose-Gold Nano-Gold





Rinse accurately after use, and dry with a clean cloth



To clean the sink, normal detergent can be used, as long as it does not contain hydrochloric Acid (Commercial Muriatic acid) or its derivatives



In case of persistent stains, try to clean with some warm vinegar or with specific products for Stainless steel



Do not use steel sponges to clean the sink, or any other item that could scratch the surface



Avoid using muriatic acid or bleach



Do not leave iron objects on the sink for long



In areas where the water is hard, a deposit of limestone can build up. If this occurs an anti scale product can be used, correctly dilu