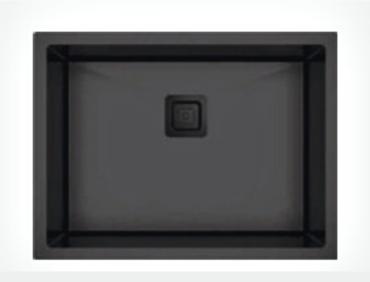

#### COLORS

Nano-Black Rose-Gold Nano-Gold

Rinse accurately after use, and dry with a clean cloth

To clean the sink, normal detergent can be used, as long as it does not contain hydrochloric Acid (Commercial Muriatic acid) or its derivatives