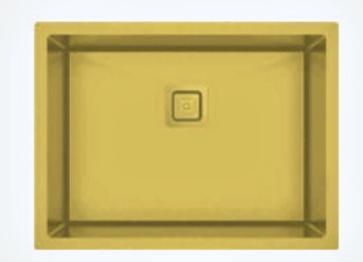

#### COLORS

Rose-Gold

Nano-Gold

Single Bowl | 21x18x9

#### COLORS

Rose-Gold

Nano-Gold

Single Bowl | 24x18x9

#### COLORS

Nano-Black Rose-Gold Nano-Gold

Rinse accurately after use, and dry with a clean cloth

To clean the sink, normal detergent can be used, as long as it does not contain hydrochloric Acid (Commercial Muriatic acid) or its derivatives