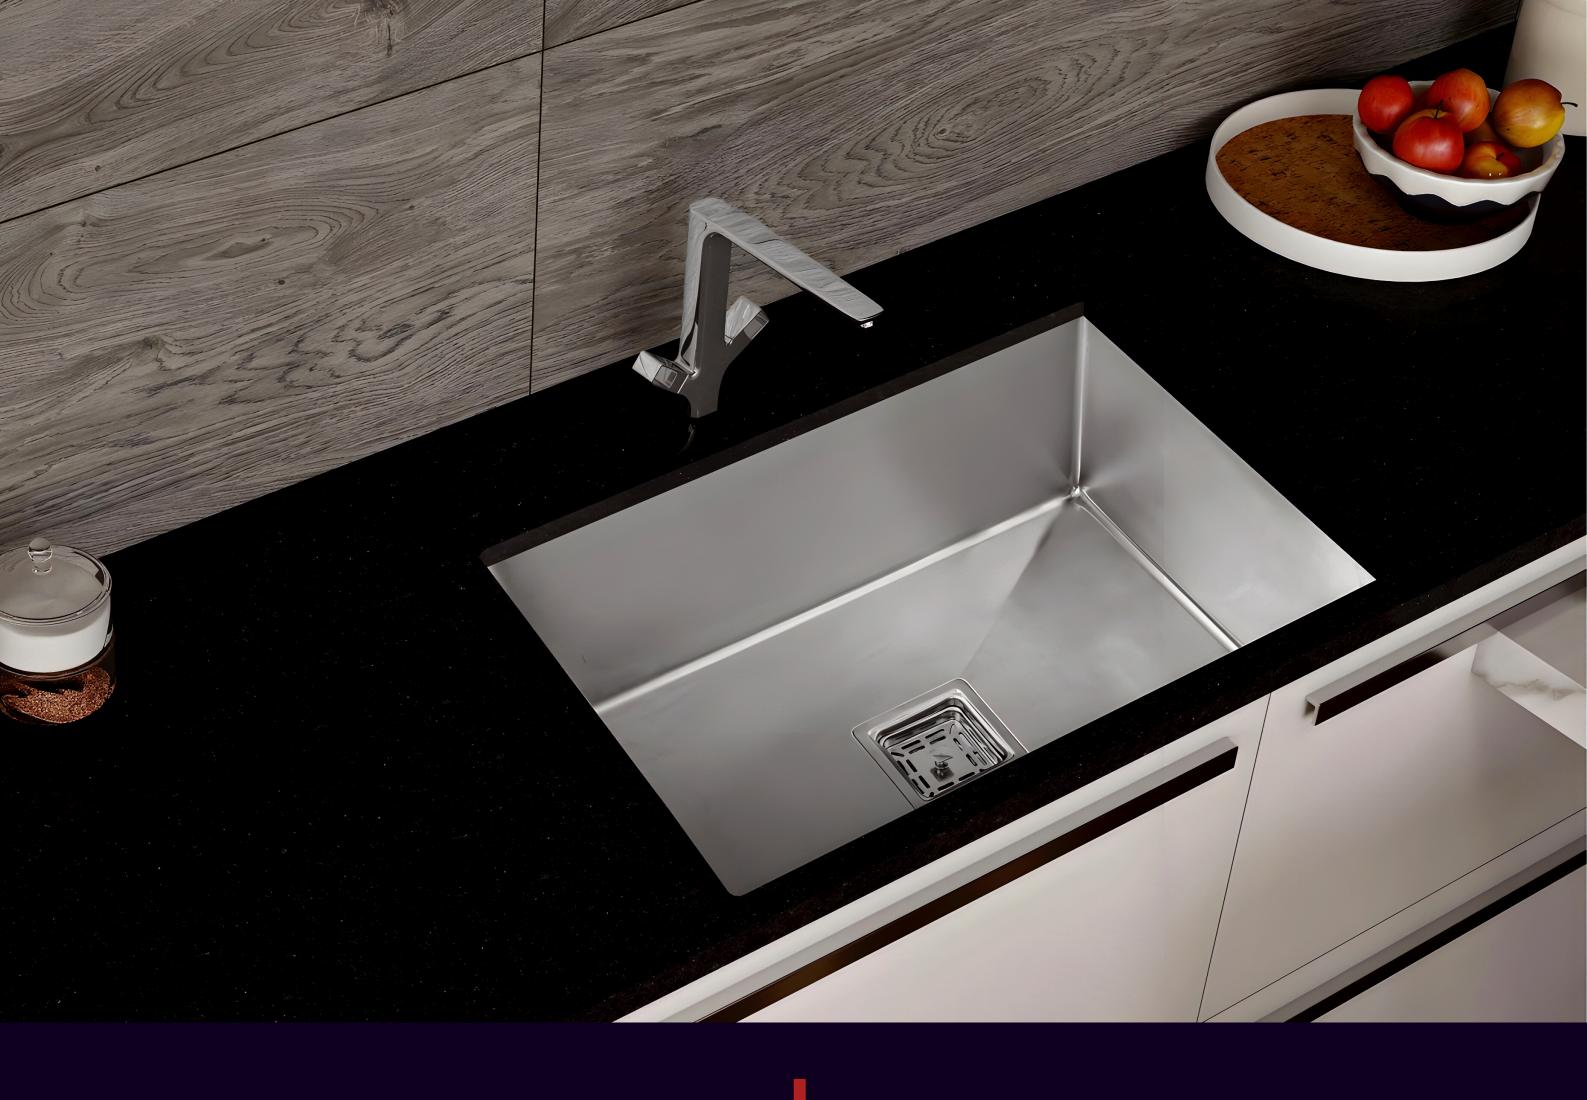

HANDMADE series

www.exotik.in

Exotik sinks have been designed to fit every type of kitchen scheme, with a range of innovative, modern designs perfect for your space. You will find compact models with integrated drainers, large double sinks for when you need to spread out, and chic built-in sinks that fit flush to your work top.

With features like the Exotik Quick Fix system and reversible designs as standard, you can have your new Exotik sink installed in minutes with no fuss or hassle. We are also confident that you will love the special features on offer, from the noise-reducing Exotik Whisper insulation to the automatic waste that means never plunging your hand into dirty water again. With a sink from Exotik. you'll notice the difference, making every time you use your sink less of a chore.