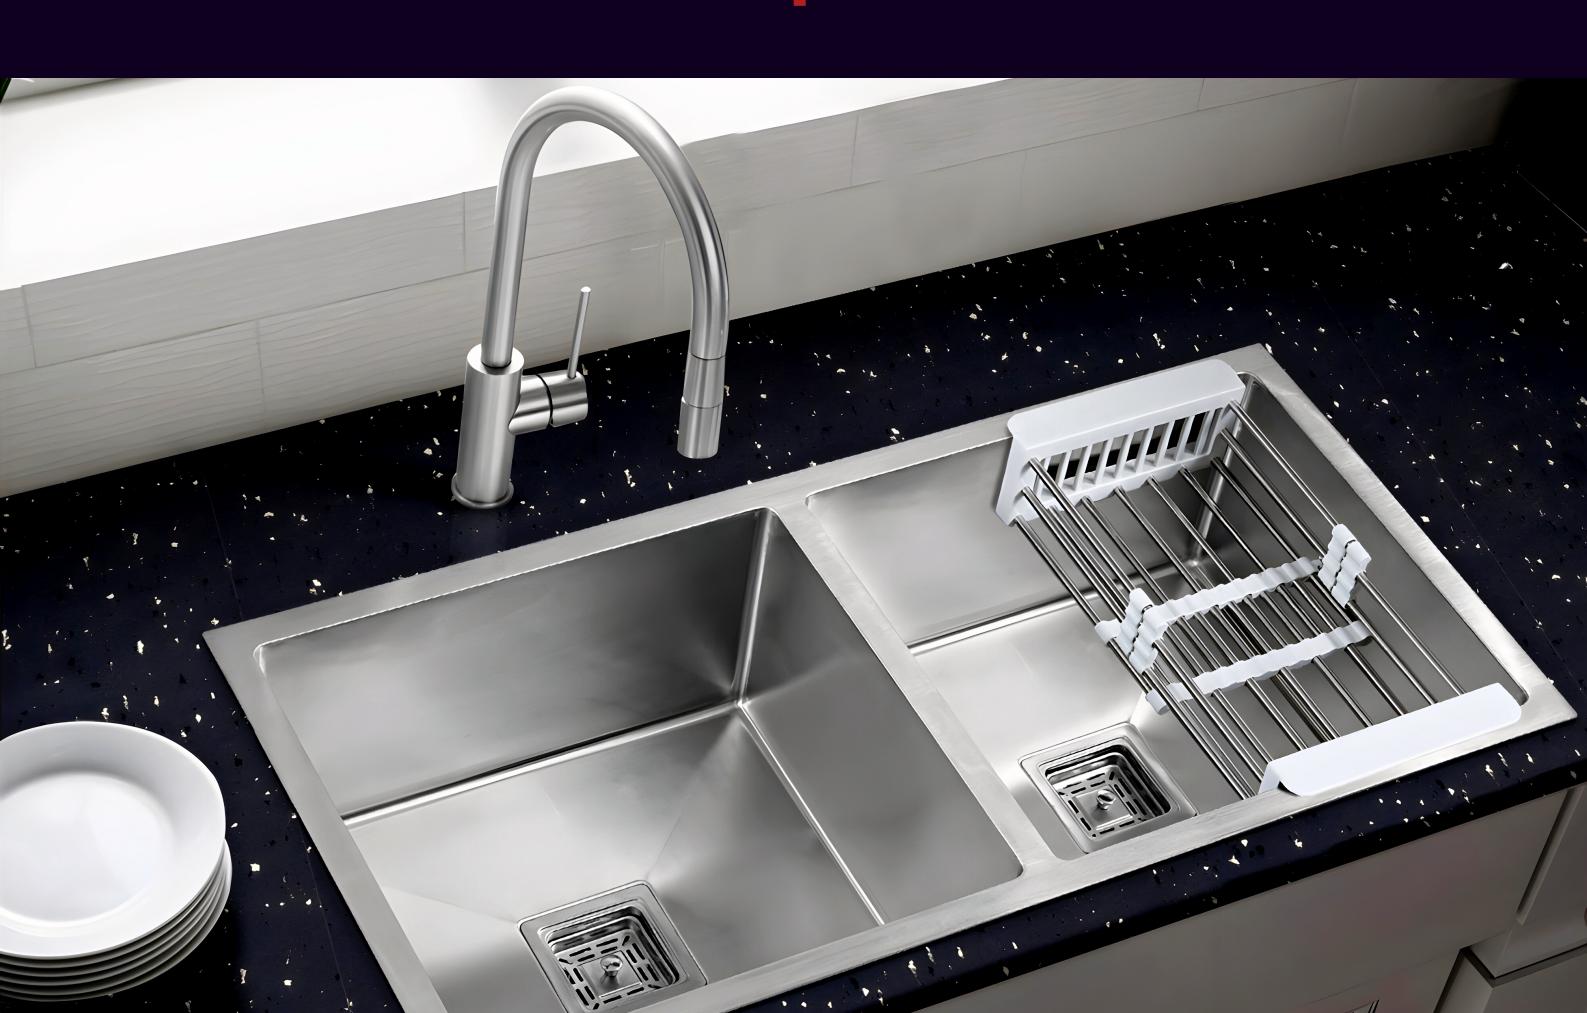

## DOUBLE BOWL

OVERALL SIZE - 36"X18"X"10"

BOWL SIZE - 17"X16"

36X18X10

45X20X10

### DOUBLE BOWL

OVERALL SIZE - 45"X20"X"10"

BOWL SIZE - 21"X18"