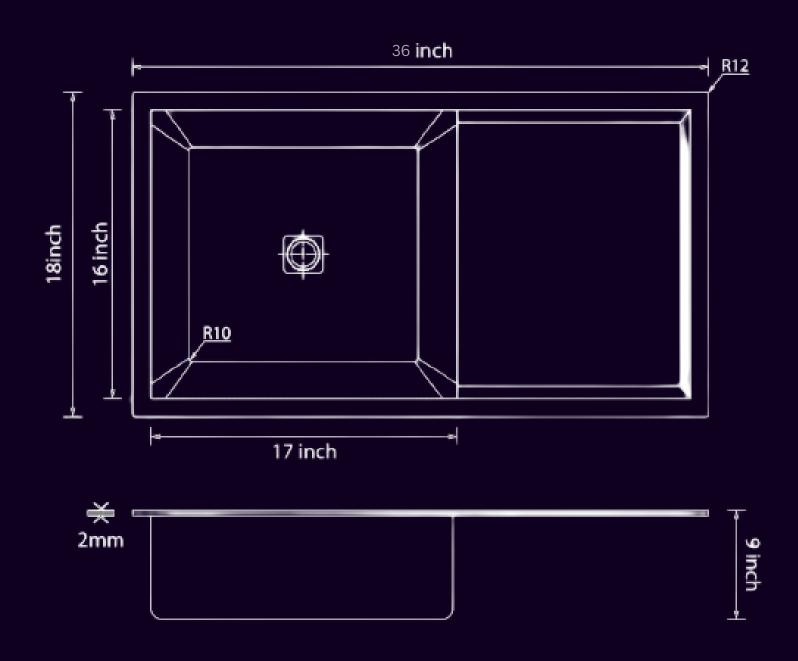

spread out, and chic built-in sinks that fit flush to your work top.

With features like the Exotik Quick Fix system and reversible designs as standard, you can have your new Exotik sink installed in minutes with no fuss or hassle. We are also confident that you will love the special features on offer, from the noise-reducing Exotik Whisper insulation to the automatic waste that means never plunging your hand into dirty water again. With a sink from Exotik. you'll notice the difference, making every time you use your sink less of a chore.









# SINGLE BOWL

OVERALL SIZE - 16"X18"X9"

BOWL SIZE - 16"X14"



16X18X9

21X18X9







# SINGLE BOWL

OVERALL SIZE - 21"X18"X9"

BOWL SIZE - 19"X16"







# SINGLE BOWL

OVERALL SIZE - 24"X18"X"9"

BOWL SIZE - 22"X16"



24X18X9

30X18X9







# SINGLE BOWL WITH DRAIN BORD

OVERALL SIZE - 36"X18"X"10"

BOWL SIZE - 17"X16"







## DOUBLE BOWL

OVERALL SIZE - 36"X18"X"10"

BOWL SIZE - 17"X16"



36X18X10

45X20X10







### DOUBLE BOWL

OVERALL SIZE - 45"X20"X"10"

BOWL SIZE - 21"X18"

# COLLECTION

















Single Bowl | 16x18x9

#### DIMENSIONS











#### COLORS







Rose-Gold



Nano-Gold



Single Bowl | 21x18x9

#### DIMENSIONS











#### COLORS







Rose-Gold



Nano-Gold



Single Bowl | 24x18x9

#### DIMENSIONS











#### COLORS







Nano-Black Rose-Gold Nano-Gold





Rinse accurately after use, and dry with a clean cloth



To clean the sink, normal detergent can be used, as long as it does not contain hydrochloric Acid (Commercial Muriatic acid) or its derivatives



In case of persisten