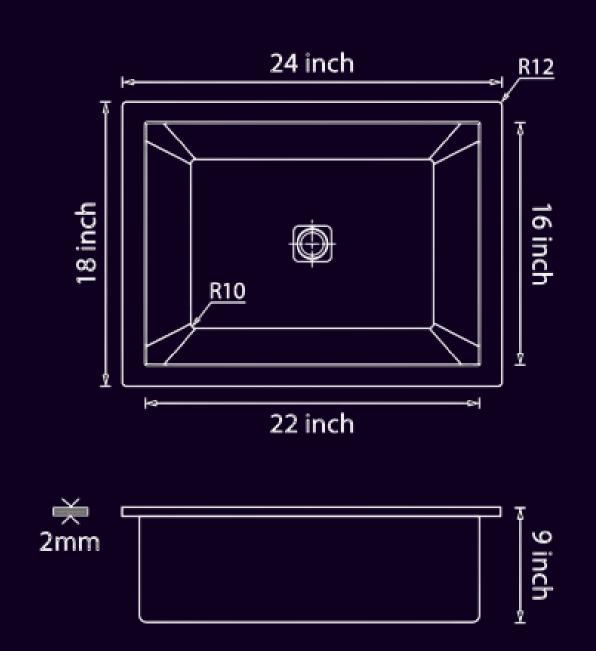

# SINGLE BOWL

OVERALL SIZE - 24"X18"X"9"

BOWL SIZE - 22"X16"

24X18X9

30X18X9