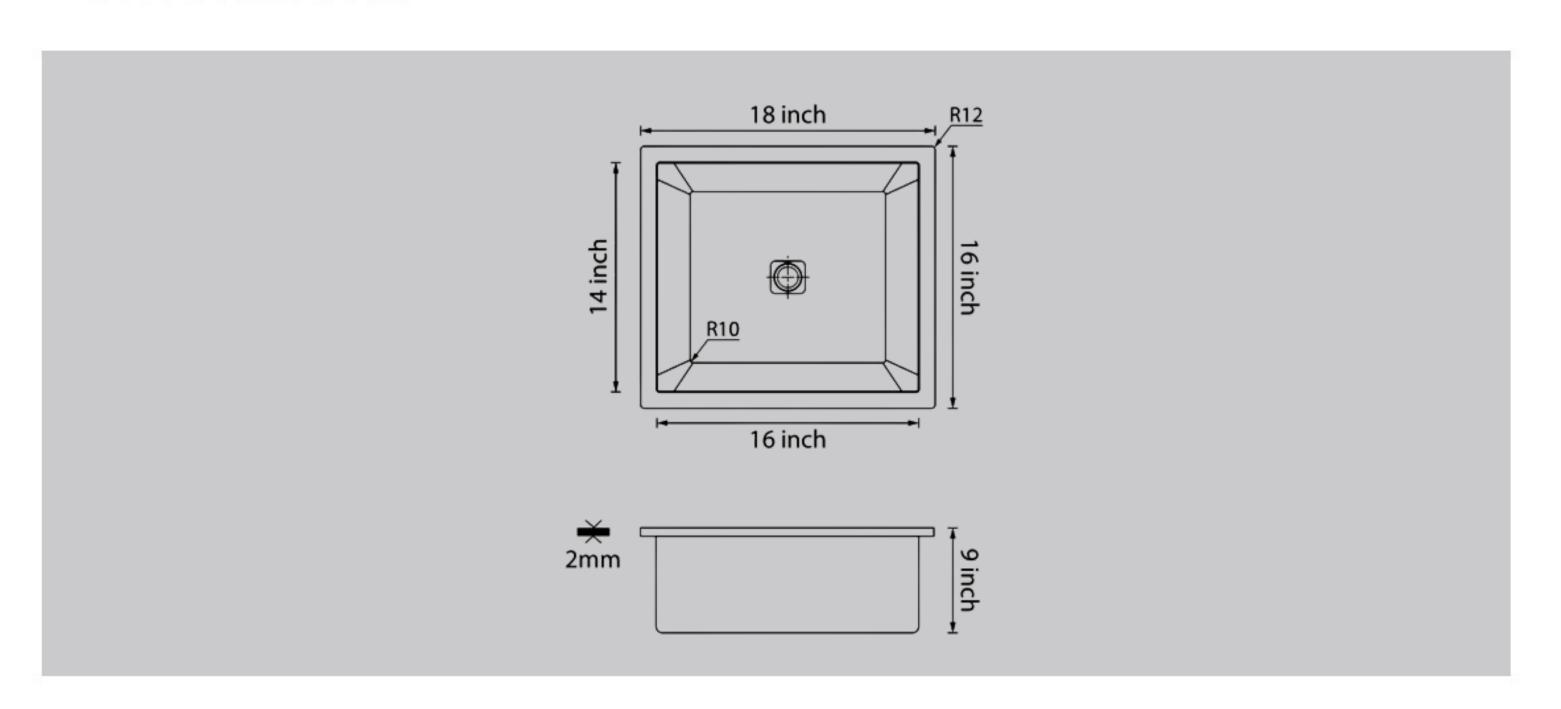

# SINGLE BOWL

OVERALL SIZE - 16"X18"X9"

BOWL SIZE - 16"X14"

16X18X9

21X18X9

#### DIMENSIONS