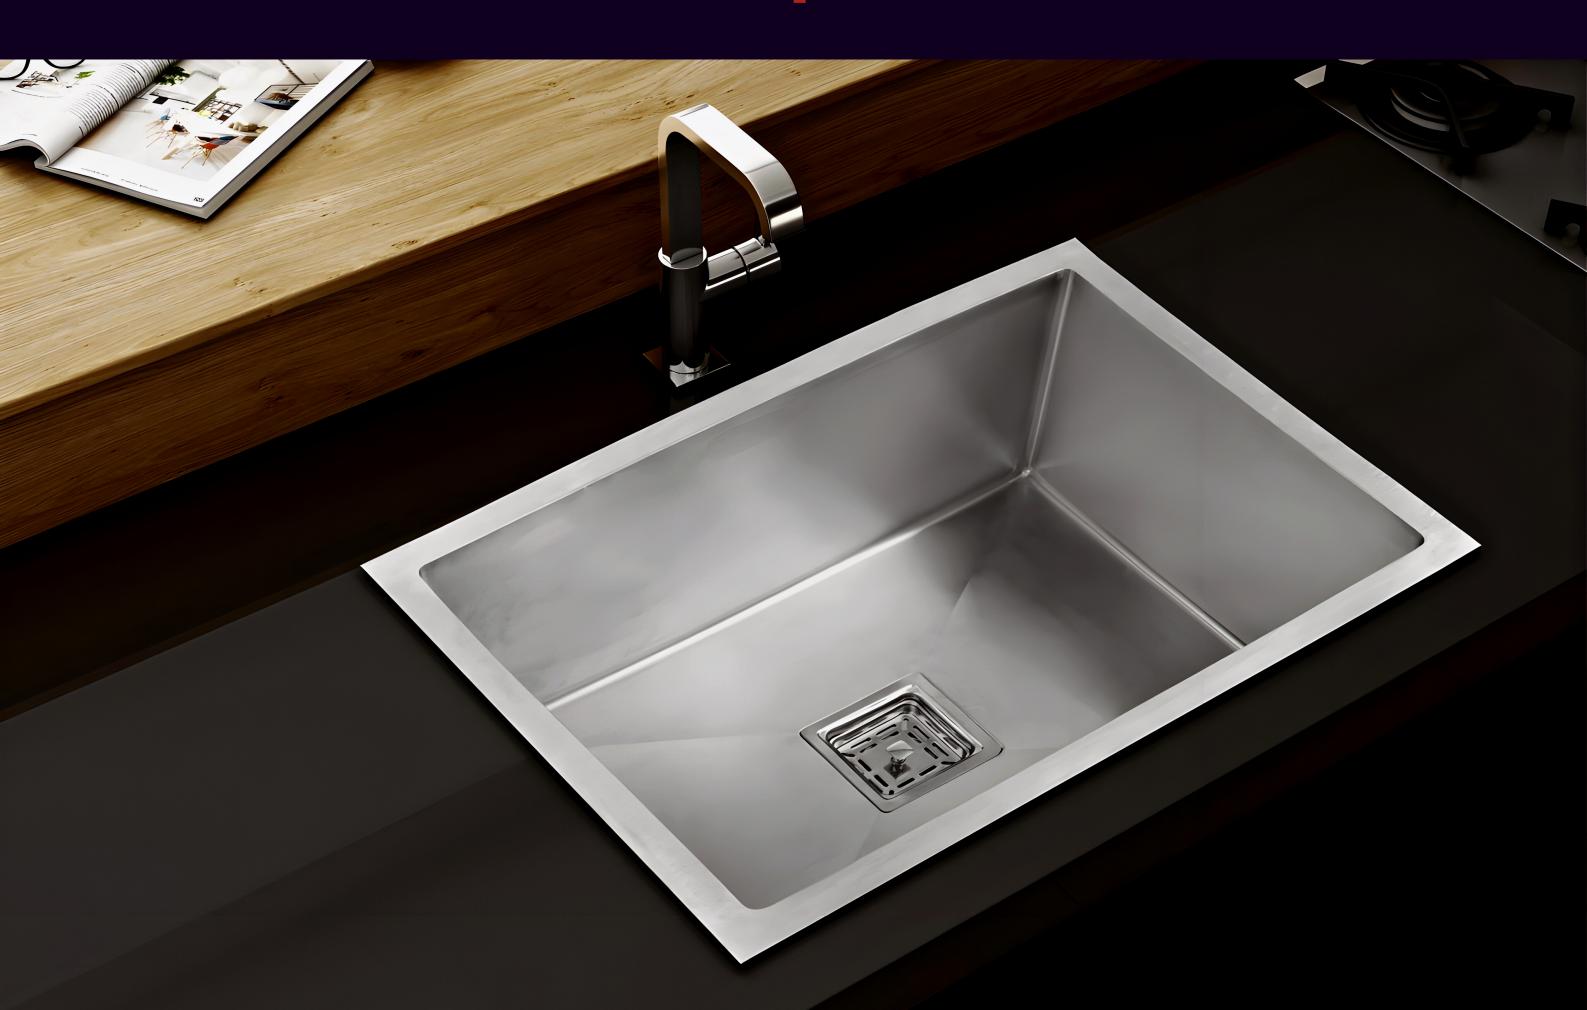

HANDMADE series

www.exotik.in

Exotik sinks have been designed to fit every type of kitchen scheme, with a range of innovative, modern designs perfect for your space. You will find compact models with integrated drainers, large double sinks for when you need to spread out, and chic built-in sinks that fit flush to your work top.

With features like the Exotik Quick Fix system and reversible designs as standard, you can have your new Exotik sink installed in minutes with no fuss or hassle. We are also confident that you will love the special features on offer, from the noise-reducing Exotik Whisper insulation to the automatic waste that means never plunging your hand into dirty water again. With a sink from Exotik. you'll notice the difference, making every time you use your sink less of a chore.