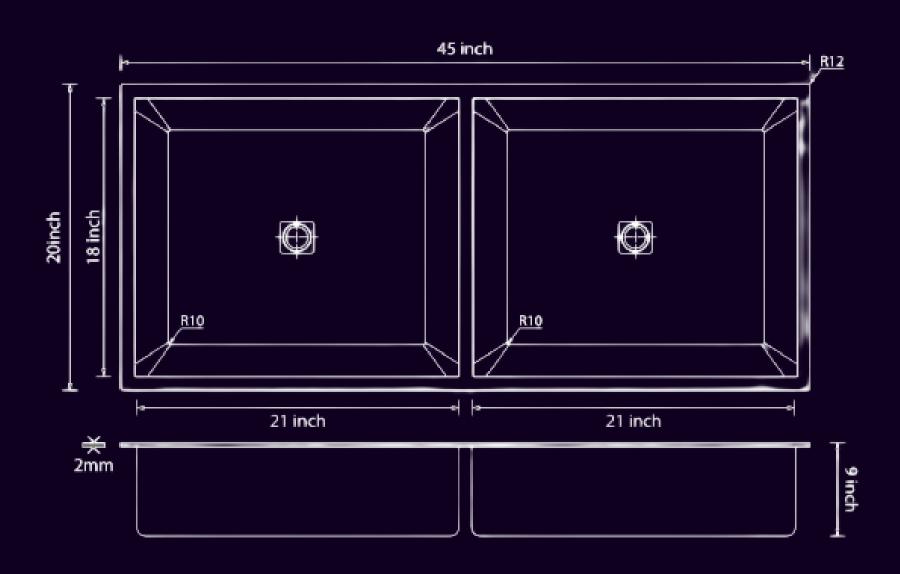

sink installed in minutes with no fuss or hassle. We are also confident that you will love the special features on offer, from the noise-reducing Exotik Whisper insulation to the automatic waste that means never plunging your hand into dirty water again. With a sink from Exotik. you'll notice the difference, making every time you use your sink less of a chore.









# SINGLE BOWL

OVERALL SIZE - 16"X18"X9"

BOWL SIZE - 16"X14"



16X18X9

21X18X9







# SINGLE BOWL

OVERALL SIZE - 21"X18"X9"

BOWL SIZE - 19"X16"







# SINGLE BOWL

OVERALL SIZE - 24"X18"X"9"

BOWL SIZE - 22"X16"



24X18X9

30X18X9







# SINGLE BOWL WITH DRAIN BORD

OVERALL SIZE - 36"X18"X"10"

BOWL SIZE - 17"X16"







## DOUBLE BOWL

OVERALL SIZE - 36"X18"X"10"

BOWL SIZE - 17"X16"



36X18X10

45X20X10







### DOUBLE BOWL

OVERALL SIZE - 45"X20"X"10"

BOWL SIZE - 21"X18"

# COLLECTION

















Single Bowl | 16x18x9

#### DIMENSIONS











#### COLORS







Rose-Gold



Nano-Gold



Single Bowl | 21x18x9

#### DIMENSIONS











#### COLORS







Rose-Gold



Nano-Gold



Single Bowl | 24x18x9

#### DIMENSIONS











#### COLORS







Nano-Black Rose-Gold Nano-Gold





Rinse accurately after use, and dry with a clean cloth



To clean the sink, normal detergent can be used, as long as it does not contain hydrochloric Acid (Commercial Muriatic acid) or its derivatives



In case of persistent stains, try to clean with some warm vinegar or with specific products for Stainless steel



Do not use steel sponges to clean the sink, or any other item that could scratch the s