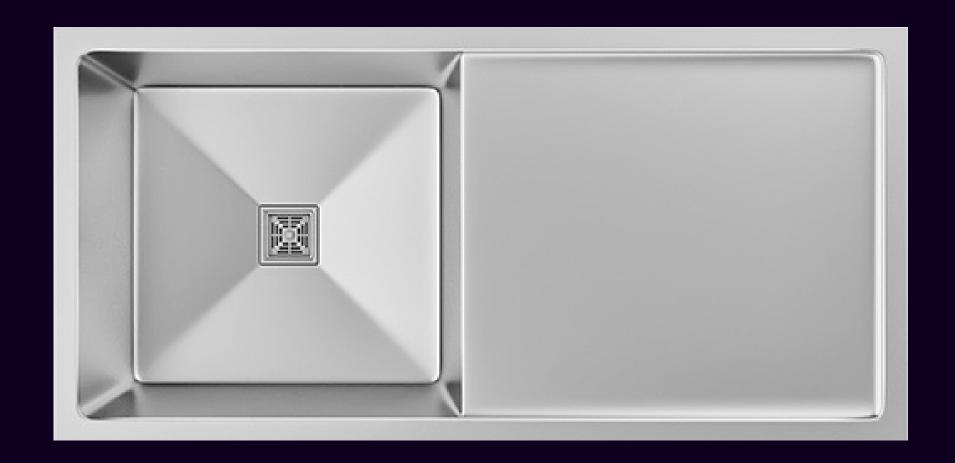

o spread out, and chic built-in sinks that fit flush to your work top.

With features like the Exotik Quick Fix system and reversible designs as standard, you can have your new Exotik sink installed in minutes with no fuss or hassle. We are also confident that you will love the special features on offer, from the noise-reducing Exotik Whisper insulation to the automatic waste that means never plunging your hand into dirty water again. With a sink from Exotik. you'll notice the difference, making every time you use your sink less of a chore.









# SINGLE BOWL

OVERALL SIZE - 16"X18"X9"

BOWL SIZE - 16"X14"



16X18X9

21X18X9







# SINGLE BOWL

OVERALL SIZE - 21"X18"X9"

BOWL SIZE - 19"X16"







# SINGLE BOWL

OVERALL SIZE - 24"X18"X"9"

BOWL SIZE - 22"X16"



24X18X9

30X18X9







# SINGLE BOWL WITH DRAIN BORD

OVERALL SIZE - 36"X18"X"10"

BOWL SIZE - 17"X16"







## DOUBLE BOWL

OVERALL SIZE - 36"X18"X"10"

BOWL SIZE - 17"X16"



36X18X10

45X20X10







### DOUBLE BOWL

OVERALL SIZE - 45"X20"X"10"

BOWL SIZE - 21"X18"

# COLLECTION

















Single Bowl | 16x18x9

#### DIMENSIONS











#### COLORS







Rose-Gold



Nano-Gold



Single Bowl | 21x18x9

#### DIMENSIONS











#### COLORS







Rose-Gold



Nano-Gold



Single Bowl | 24x18x9

#### DIMENSIONS











#### COLORS







Nano-Black Rose-Gold Nano-Gold





Rinse accurately after use, and dry with a clean cloth



To clean the sink, normal detergent can be used, as long as it does not contain hydrochloric Acid (Commercial Muriatic acid) or its derivatives



In case of persist