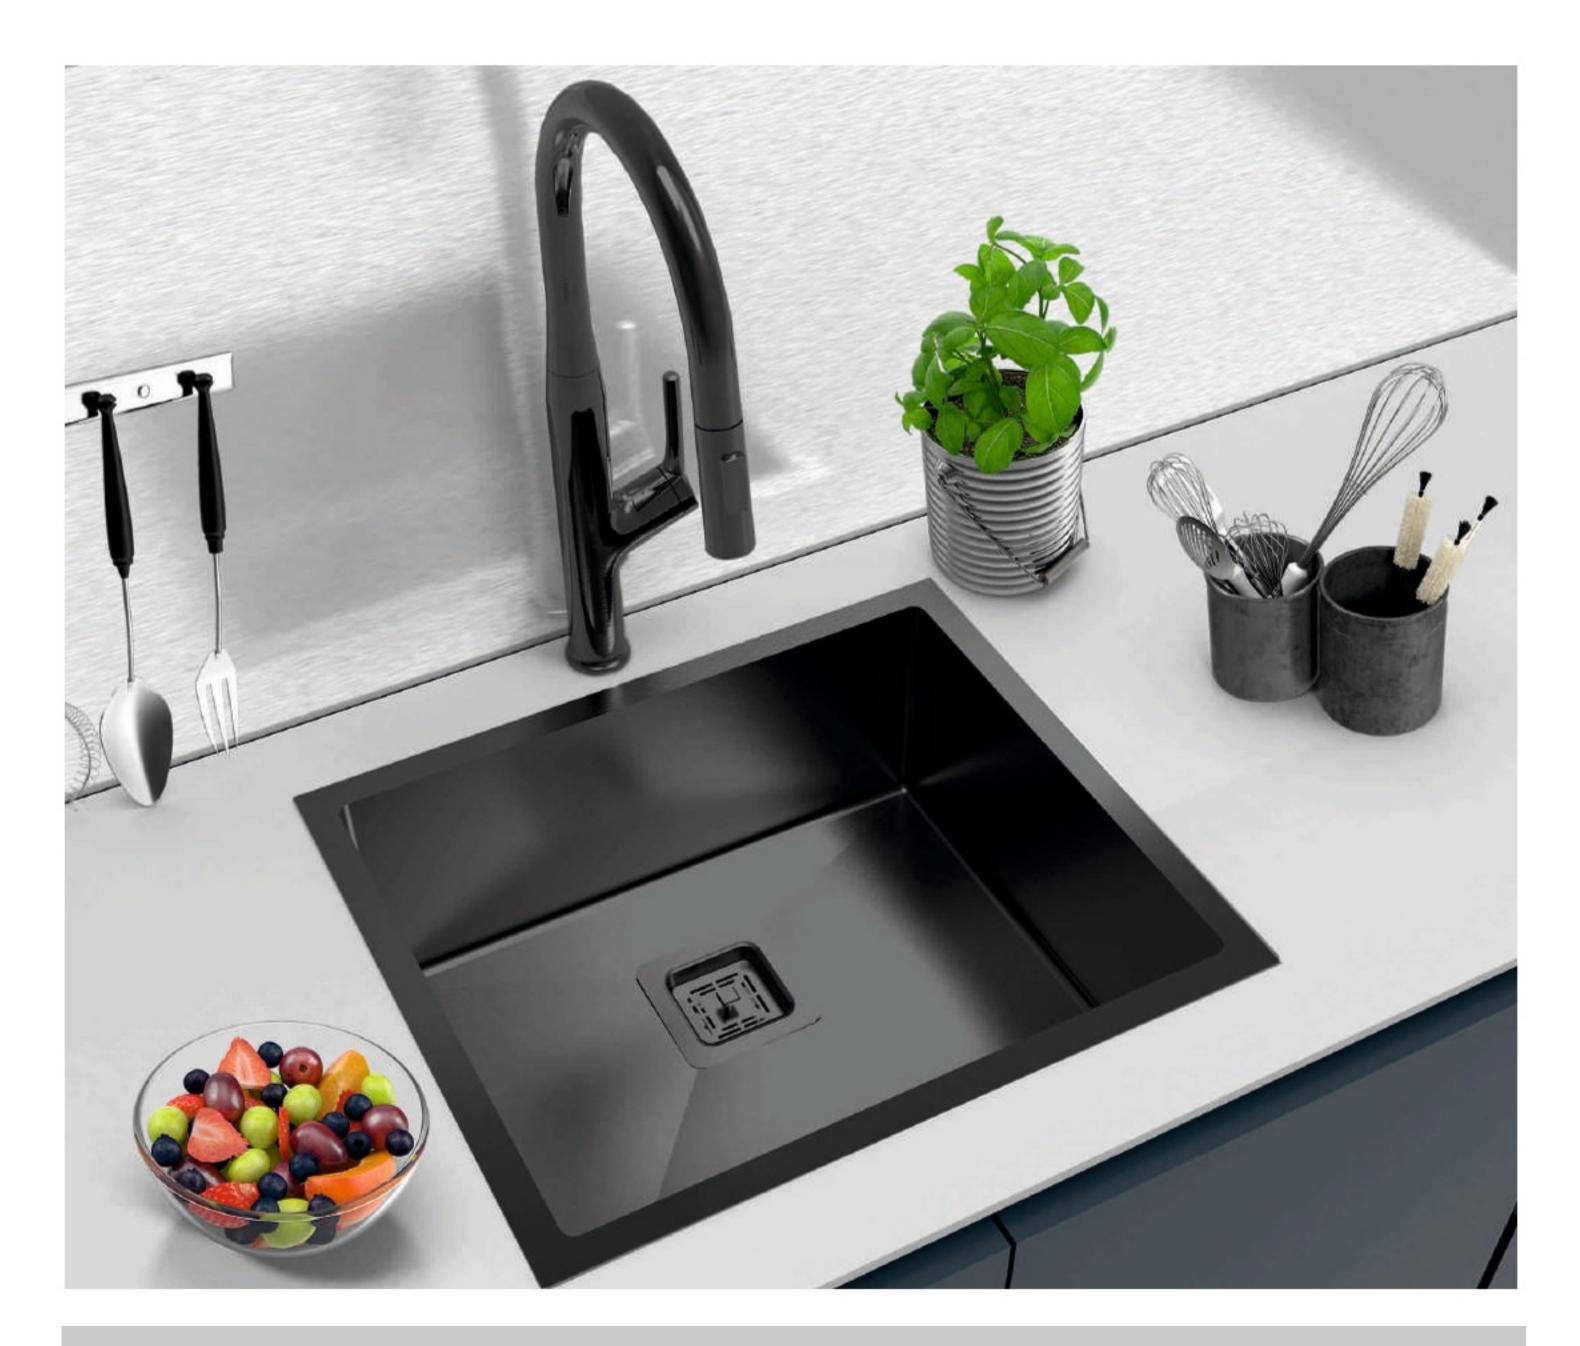

# SINGLE BOWL

OVERALL SIZE - 21"X18"X9"

BOWL SIZE - 19"X16"

# COLLECTION

Single Bowl | 16x18x9