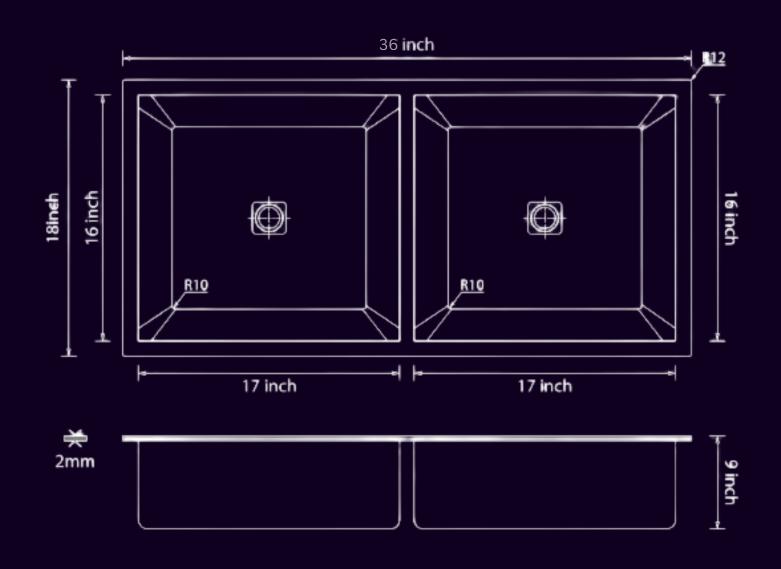

## DOUBLE BOWL

OVERALL SIZE - 36"X18"X"10"

BOWL SIZE - 17"X16"

36X18X10

45X20X10