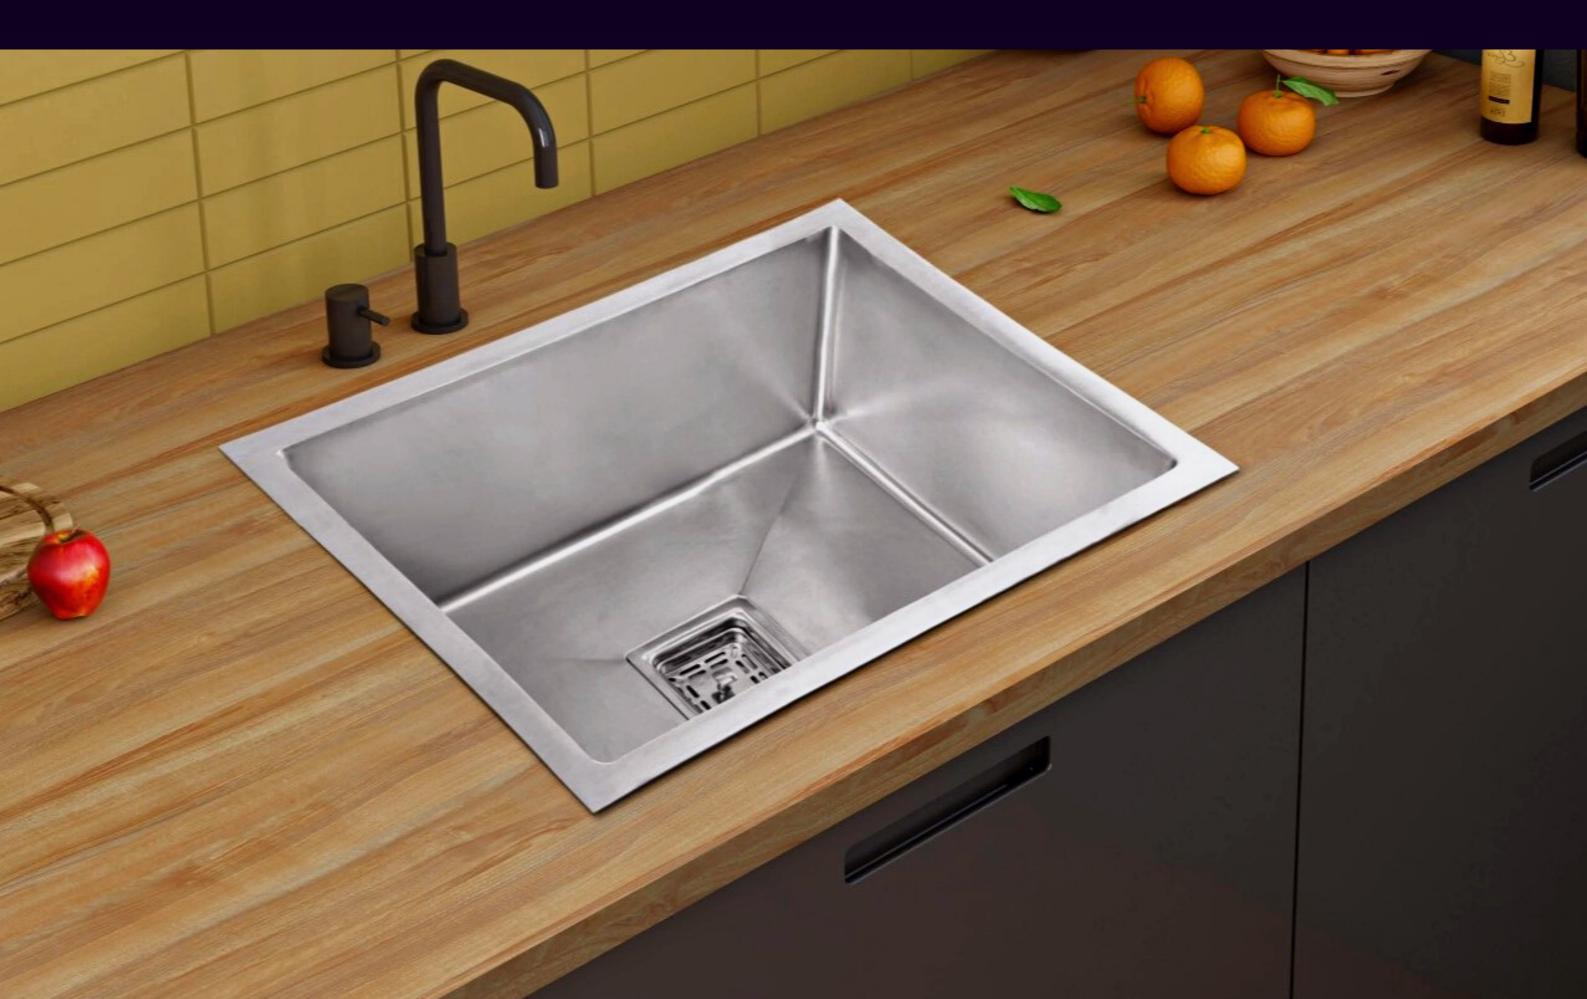

with a range of innovative, modern designs perfect for your space. You will find compact models with integrated drainers, large double sinks for when you need to spread out, and chic built-in sinks that fit flush to your work top.

With features like the Exotik Quick Fix system and reversible designs as standard, you can have your new Exotik sink installed in minutes with no fuss or hassle. We are also confident that you will love the special features on offer, from the noise-reducing Exotik Whisper insulation to the automatic waste that means never plunging your hand into dirty water again. With a sink from Exotik. you'll notice the difference, making every time you use your sink less of a chore.









# SINGLE BOWL

OVERALL SIZE - 16"X18"X9"

BOWL SIZE - 16"X14"



16X18X9

21X18X9







# SINGLE BOWL

OVERALL SIZE - 21"X18"X9"

BOWL SIZE - 19"X16"







# SINGLE BOWL

OVERALL SIZE - 24"X18"X"9"

BOWL SIZE - 22"X16"



24X18X9

30X18X9







# SINGLE BOWL WITH DRAIN BORD

OVERALL SIZE - 36"X18"X"10"

BOWL SIZE - 17"X16"







## DOUBLE BOWL

OVERALL SIZE - 36"X18"X"10"

BOWL SIZE - 17"X16"



36X18X10

45X20X10







### DOUBLE BOWL

OVERALL SIZE - 45"X20"X"10"

BOWL SIZE - 21"X18"

# COLLECTION

















Single Bowl | 16x18x9

#### DIMENSIONS











#### COLORS







Rose-Gold



Nano-Gold



Single Bowl | 21x18x9

#### DIMENSIONS











#### COLORS







Rose-Gold



Nano-Gold



Single Bowl | 24x18x9

#### DIMENSIONS











#### COLORS







Nano-Black Rose-Gold Nano-Gold





Rinse accurately after use, and dry with a clean cloth



To c