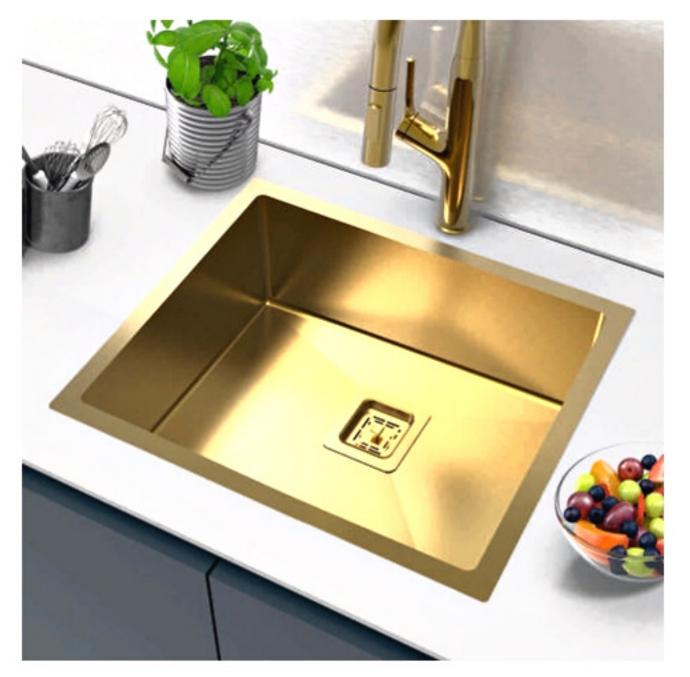

#### COLORS

Rose-Gold

Nano-Gold

Single Bowl | 21x18x9

#### COLORS

Rose-Gold

Nano-Gold

Single Bowl | 24x18x9

#### COLORS

Nano-Black Rose-Gold Nano-Gold

Rinse accurately after use, and dry with a clean cloth

To clean the sink, normal detergent can be used, as long as it does not contain hydrochloric Acid (Commercial Muriatic acid) or its derivatives