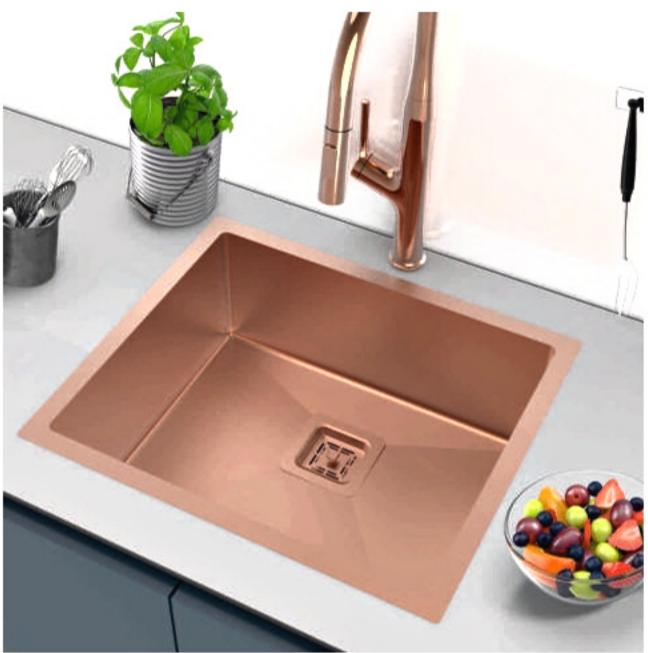

#### COLORS

Rose-Gold

Nano-Gold

Single Bowl | 21x18x9

#### COLORS

Rose-Gold

Nano-Gold

Single Bowl | 24x18x9

#### COLORS

Nano-Black Rose-Gold Nano-Gold

Rinse accurately after use, and dry with a clean cloth

To clean the sink, normal detergent can be used, as long as it does not contain hydrochloric Acid (Commercial Muriatic acid) or its derivatives