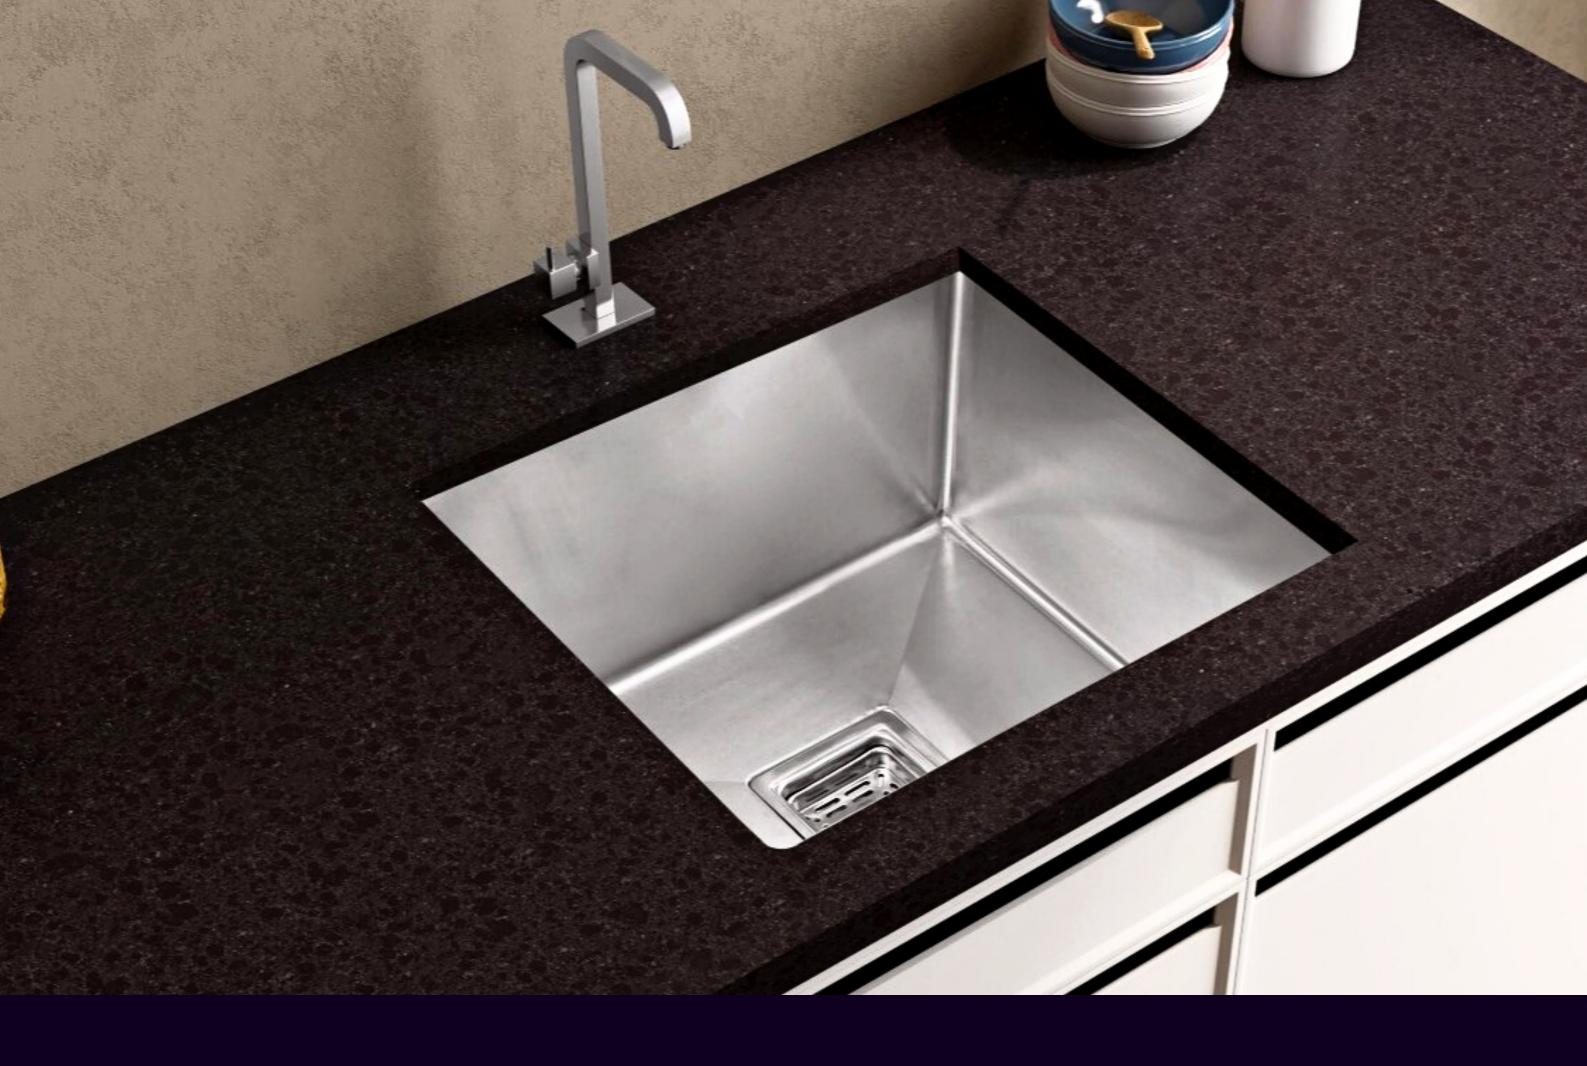

e of kitchen scheme, with a range of innovative, modern designs perfect for your space. You will find compact models with integrated drainers, large double sinks for when you need to spread out, and chic built-in sinks that fit flush to your work top.

With features like the Exotik Quick Fix system and reversible designs as standard, you can have your new Exotik sink installed in minutes with no fuss or hassle. We are also confident that you will love the special features on offer, from the noise-reducing Exotik Whisper insulation to the automatic waste that means never plunging your hand into dirty water again. With a sink from Exotik. you'll notice the difference, making every time you use your sink less of a chore.









# SINGLE BOWL

OVERALL SIZE - 16"X18"X9"

BOWL SIZE - 16"X14"



16X18X9

21X18X9







# SINGLE BOWL

OVERALL SIZE - 21"X18"X9"

BOWL SIZE - 19"X16"







# SINGLE BOWL

OVERALL SIZE - 24"X18"X"9"

BOWL SIZE - 22"X16"



24X18X9

30X18X9







# SINGLE BOWL WITH DRAIN BORD

OVERALL SIZE - 36"X18"X"10"

BOWL SIZE - 17"X16"







## DOUBLE BOWL

OVERALL SIZE - 36"X18"X"10"

BOWL SIZE - 17"X16"



36X18X10

45X20X10







### DOUBLE BOWL

OVERALL SIZE - 45"X20"X"10"

BOWL SIZE - 21"X18"

# COLLECTION

















Single Bowl | 16x18x9

#### DIMENSIONS











#### COLORS







Rose-Gold



Nano-Gold



Single Bowl | 21x18x9

#### DIMENSIONS











#### COLORS







Rose-Gold



Nano-Gold



Single Bowl | 24x18x9

#### DIMENSIONS











#### COLORS







Nano-Black Rose-Gold Nano-Gold





Rinse accurately after use, and dry with a