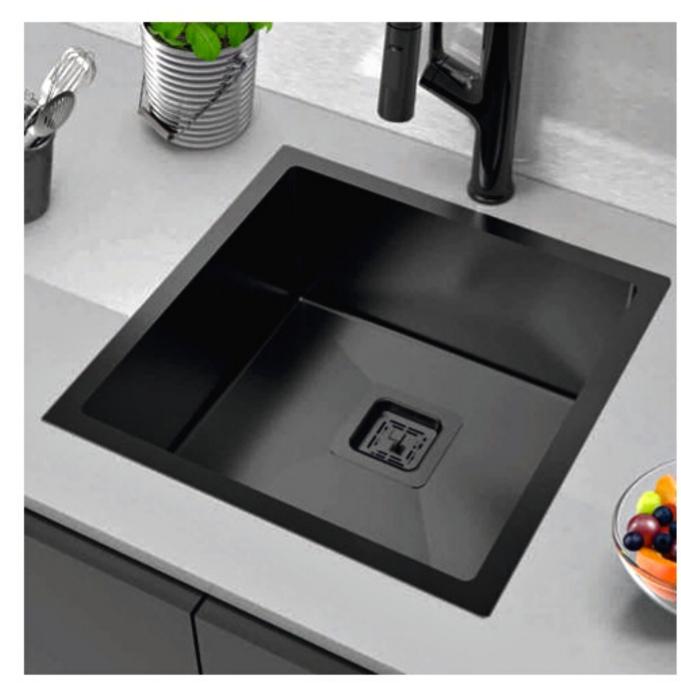

#### COLORS

Nano-Black Rose-Gold Nano-Gold

Rinse accurately after use, and dry with a clean cloth

To clean the sink, normal detergent can be used, as long as it does not contain hydrochloric Acid (Commercial Muriatic acid) or its derivatives