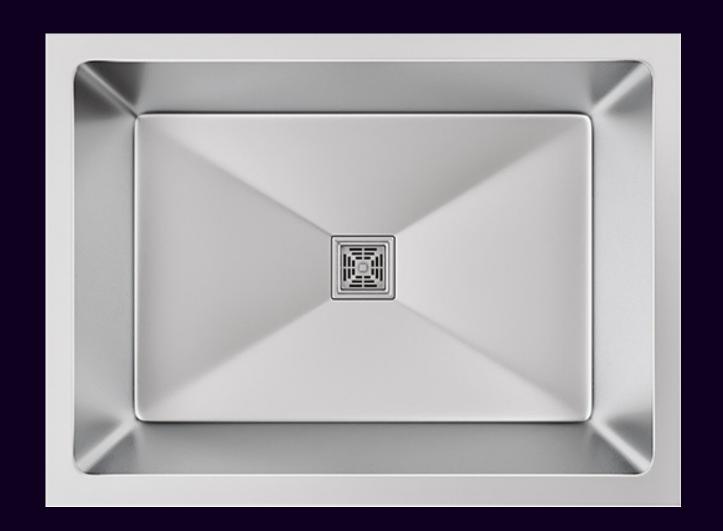

ill find compact models with integrated drainers, large double sinks for when you need to spread out, and chic built-in sinks that fit flush to your work top.

With features like the Exotik Quick Fix system and reversible designs as standard, you can have your new Exotik sink installed in minutes with no fuss or hassle. We are also confident that you will love the special features on offer, from the noise-reducing Exotik Whisper insulation to the automatic waste that means never plunging your hand into dirty water again. With a sink from Exotik. you'll notice the difference, making every time you use your sink less of a chore.









# SINGLE BOWL

OVERALL SIZE - 16"X18"X9"

BOWL SIZE - 16"X14"



16X18X9

21X18X9







# SINGLE BOWL

OVERALL SIZE - 21"X18"X9"

BOWL SIZE - 19"X16"







# SINGLE BOWL

OVERALL SIZE - 24"X18"X"9"

BOWL SIZE - 22"X16"



24X18X9

30X18X9







# SINGLE BOWL WITH DRAIN BORD

OVERALL SIZE - 36"X18"X"10"

BOWL SIZE - 17"X16"







## DOUBLE BOWL

OVERALL SIZE - 36"X18"X"10"

BOWL SIZE - 17"X16"



36X18X10

45X20X10







### DOUBLE BOWL

OVERALL SIZE - 45"X20"X"10"

BOWL SIZE - 21"X18"

# COLLECTION

















Single Bowl | 16x18x9

#### DIMENSIONS











#### COLORS







Rose-Gold



Nano-Gold



Single Bowl | 21x18x9

#### DIMENSIONS











#### COLORS







Rose-Gold



Nano-Gold



Single Bowl | 24x18x9

#### DIMENSIONS











#### COLORS







Nano-Black Rose-Gold Nano-Gold





Rinse accurately after use, and dry with a clean cloth



To clean the sink, normal detergent can be used, as long as it does not conta