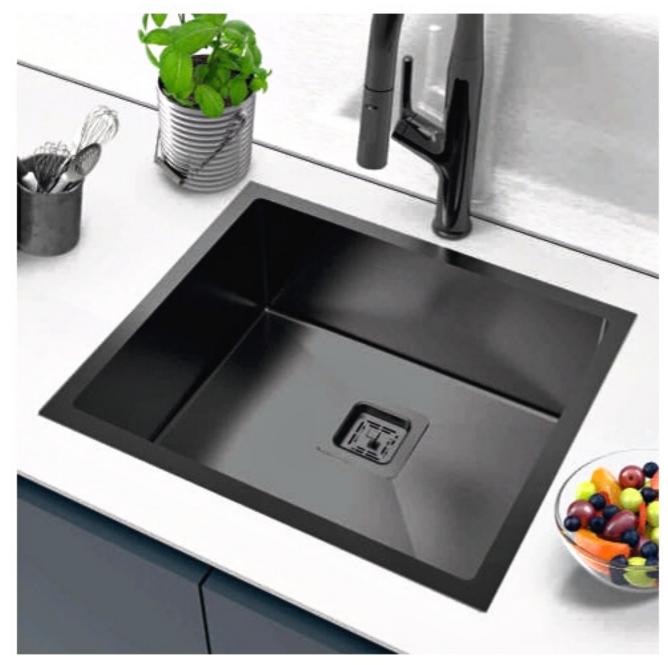

#### COLORS

Nano-Black Rose-Gold Nano-Gold

Rinse accurately after use, and dry with a clean cloth

To clean the sink, normal detergent can be used, as long as it does not contain hydrochloric Acid (Commercial Muriatic acid) or its derivatives